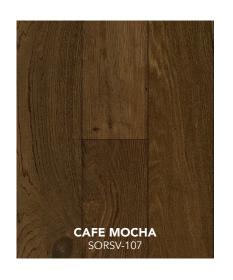

mes and the environment.

#### LEED® CREDITS

IEQ Credit 4.1: (1 Point) Low-Emitting Materials - Adhesives & Sealant

IEQ Credit 4.4: (1 Point) Low-Emitting Materials - Composite Wood & Agrifiber Product









# **SPECIFICATIONS**



European Oak



2 mm Face Veneer 1/2" Overall Thickness



25-Year Warranty

**GRADE** 

Character

**FACE VENEER** 

2 mm nominal

**PACKING** 

31.26 sqft/ctn

**STYLE** 

Wire Brushed

**CONSTRUCTION** 

Multi-Ply Engineered

**DIMENSIONS** 

1/2" x 8-5/8" x RL up to 86.5"

**FINISH** 

**UV** Urethane

**INSTALLATION** 

Glue Down, Float

#### **WARRANTY**

25-year residential limited surface finish warranty, 3-year light commercial limited surface finish warranty, limited lifetime structural integrity warranty

**ALL DIMENSIONS ARE NOMINAL** 





















# CREAM SORSV-101



## **COASTAL FOG**

SORSV-103



# **FOREST**

SORSV-105



# CAFE MOCHA

SORSV-107



#### HAZEL SORSV-108



### PEARL SORSV-109



#### ESTATE SORSV-110



# TRUFFLE SORSV-111