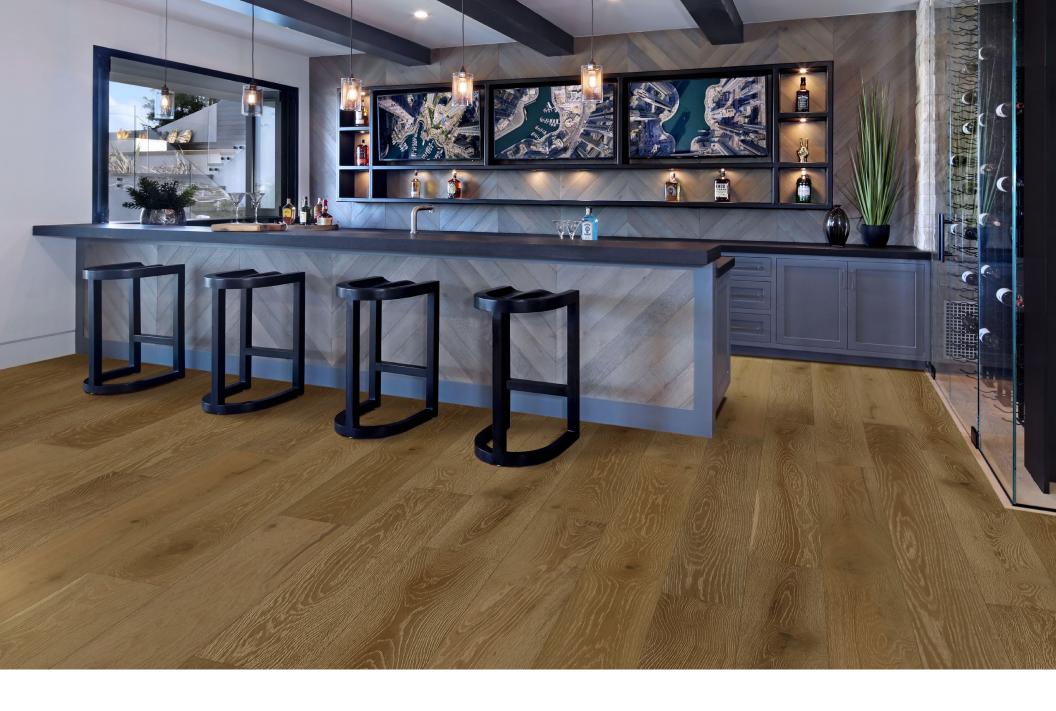

s - Composite Wood & Agrifiber Product









# **SPECIFICATIONS**



European Oak



2 mm Face Veneer 1/2" Overall Thickness



25-Year Warranty

**GRADE** 

Character

**FACE VENEER** 

2 mm nominal

**PACKING** 

31.26 sqft/ctn

**STYLE** 

Wire Brushed

**CONSTRUCTION** 

Multi-Ply Engineered

**DIMENSIONS** 

1/2" x 8-5/8" x RL up to 86.5"

**FINISH** 

**UV** Urethane

**INSTALLATION** 

Glue Down, Float

#### **WARRANTY**

25-year residential limited surface finish warranty, 3-year light commercial limited surface finish warranty, limited lifetime structural integrity warranty

**ALL DIMENSIONS ARE NOMINAL** 





















# CREAM SORSV-101



## **COASTAL FOG**

SORSV-103



# **FOREST**

SORSV-105



# CAFE MOCHA

SORSV-107



#### HAZEL SORSV-108



### PEARL SORSV-109



#### ESTATE SORSV-110



# TRUFFLE SORSV-111