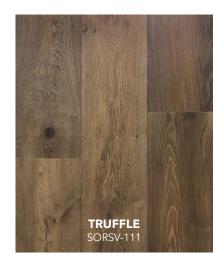

the environment.

#### LEED® CREDITS

IEQ Credit 4.1: (1 Point) Low-Emitting Materials - Adhesives & Sealant

IEQ Credit 4.4: (1 Point) Low-Emitting Materials - Composite Wood & Agrifiber Product









# **SPECIFICATIONS**



European Oak



2 mm Face Veneer 1/2" Overall Thickness



25-Year Warranty

**GRADE** 

Character

**FACE VENEER** 

2 mm nominal

**PACKING** 

31.26 sqft/ctn

**STYLE** 

Wire Brushed

**CONSTRUCTION** 

Multi-Ply Engineered

**DIMENSIONS** 

1/2" x 8-5/8" x RL up to 86.5"

**FINISH** 

**UV** Urethane

**INSTALLATION** 

Glue Down, Float

#### **WARRANTY**

25-year residential limited surface finish warranty, 3-year light commercial limited surface finish warranty, limited lifetime structural integrity warranty

**ALL DIMENSIONS ARE NOMINAL** 





















# CREAM SORSV-101



## **COASTAL FOG**

SORSV-103



# **FOREST**

SORSV-105



# CAFE MOCHA

SORSV-107



#### HAZEL SORSV-108



### PEARL SORSV-109



#### ESTATE SORSV-110



# TRUFFLE SORSV-111