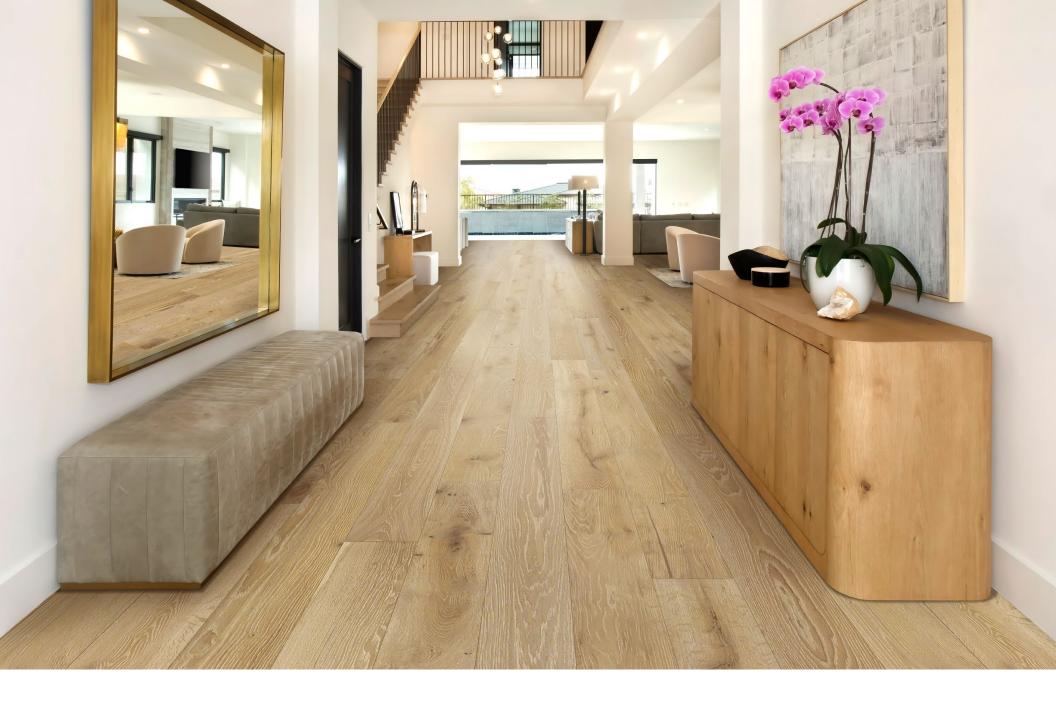

IEQ Credit 4.4: (1 Point) Low-Emitting Materials - Composite Wood & Agrifiber Product









# **SPECIFICATIONS**



European Oak



2 mm Face Veneer 1/2" Overall Thickness



25-Year Warranty

**GRADE** 

Character

**FACE VENEER** 

2 mm nominal

**PACKING** 

31.26 sqft/ctn

**STYLE** 

Wire Brushed

**CONSTRUCTION** 

Multi-Ply Engineered

**DIMENSIONS** 

1/2" x 8-5/8" x RL up to 86.5"

**FINISH** 

**UV** Urethane

**INSTALLATION** 

Glue Down, Float

#### **WARRANTY**

25-year residential limited surface finish warranty, 3-year light commercial limited surface finish warranty, limited lifetime structural integrity warranty

**ALL DIMENSIONS ARE NOMINAL** 





















# CREAM SORSV-101



## **COASTAL FOG**

SORSV-103



# **FOREST**

SORSV-105



# CAFE MOCHA

SORSV-107



#### HAZEL SORSV-108



### PEARL SORSV-109



#### ESTATE SORSV-110



# TRUFFLE SORSV-111