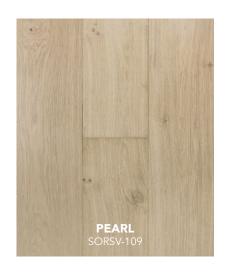

and the environment.

#### LEED® CREDITS

IEQ Credit 4.1: (1 Point) Low-Emitting Materials - Adhesives & Sealant

IEQ Credit 4.4: (1 Point) Low-Emitting Materials - Composite Wood & Agrifiber Product









# **SPECIFICATIONS**



European Oak



2 mm Face Veneer 1/2" Overall Thickness



25-Year Warranty

**GRADE** 

Character

**FACE VENEER** 

2 mm nominal

**PACKING** 

31.26 sqft/ctn

**STYLE** 

Wire Brushed

**CONSTRUCTION** 

Multi-Ply Engineered

**DIMENSIONS** 

1/2" x 8-5/8" x RL up to 86.5"

**FINISH** 

**UV** Urethane

**INSTALLATION** 

Glue Down, Float

#### **WARRANTY**

25-year residential limited surface finish warranty, 3-year light commercial limited surface finish warranty, limited lifetime structural integrity warranty

**ALL DIMENSIONS ARE NOMINAL** 





















# CREAM SORSV-101



## **COASTAL FOG**

SORSV-103



# **FOREST**

SORSV-105



# CAFE MOCHA

SORSV-107



#### HAZEL SORSV-108



### PEARL SORSV-109



#### ESTATE SORSV-110



# TRUFFLE SORSV-111