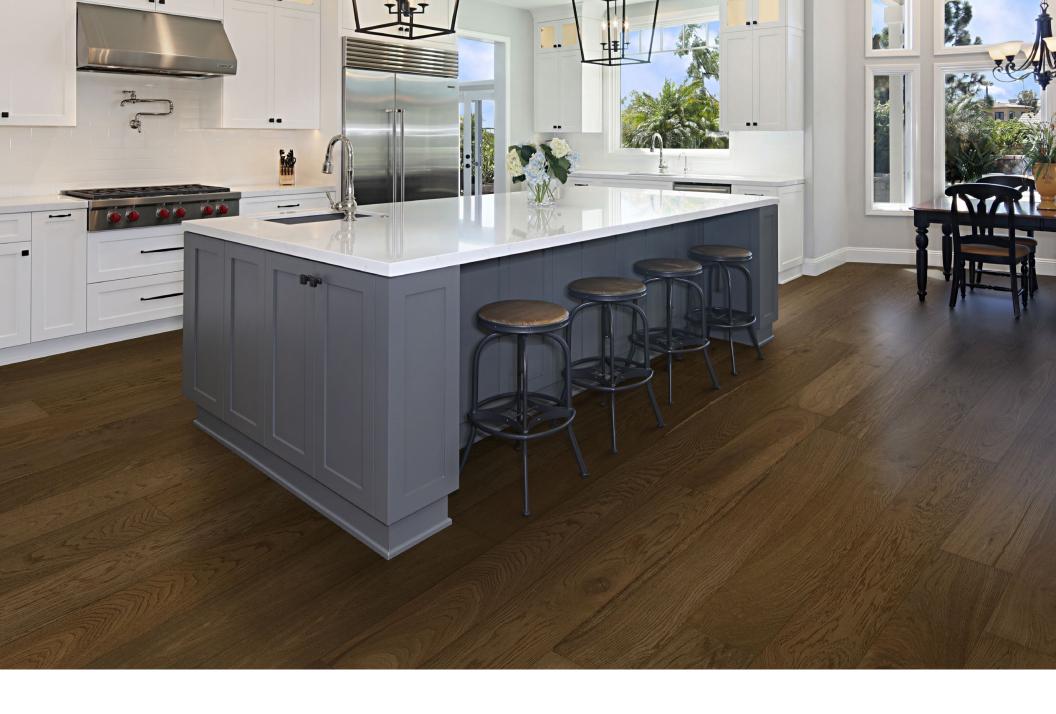

als - Adhesives & Sealant

IEQ Credit 4.4: (1 Point) Low-Emitting Materials - Composite Wood & Agrifiber Product









# **SPECIFICATIONS**



European Oak



2 mm Face Veneer 1/2" Overall Thickness



25-Year Warranty

**GRADE** 

Character

**FACE VENEER** 

2 mm nominal

**PACKING** 

31.26 sqft/ctn

**STYLE** 

Wire Brushed

**CONSTRUCTION** 

Multi-Ply Engineered

**DIMENSIONS** 

1/2" x 8-5/8" x RL up to 86.5"

**FINISH** 

**UV** Urethane

**INSTALLATION** 

Glue Down, Float

#### **WARRANTY**

25-year residential limited surface finish warranty, 3-year light commercial limited surface finish warranty, limited lifetime structural integrity warranty

**ALL DIMENSIONS ARE NOMINAL** 





















# CREAM SORSV-101



## **COASTAL FOG**

SORSV-103



# **FOREST**

SORSV-105



# CAFE MOCHA

SORSV-107



#### HAZEL SORSV-108



### PEARL SORSV-109



#### ESTATE SORSV-110



# TRUFFLE SORSV-111