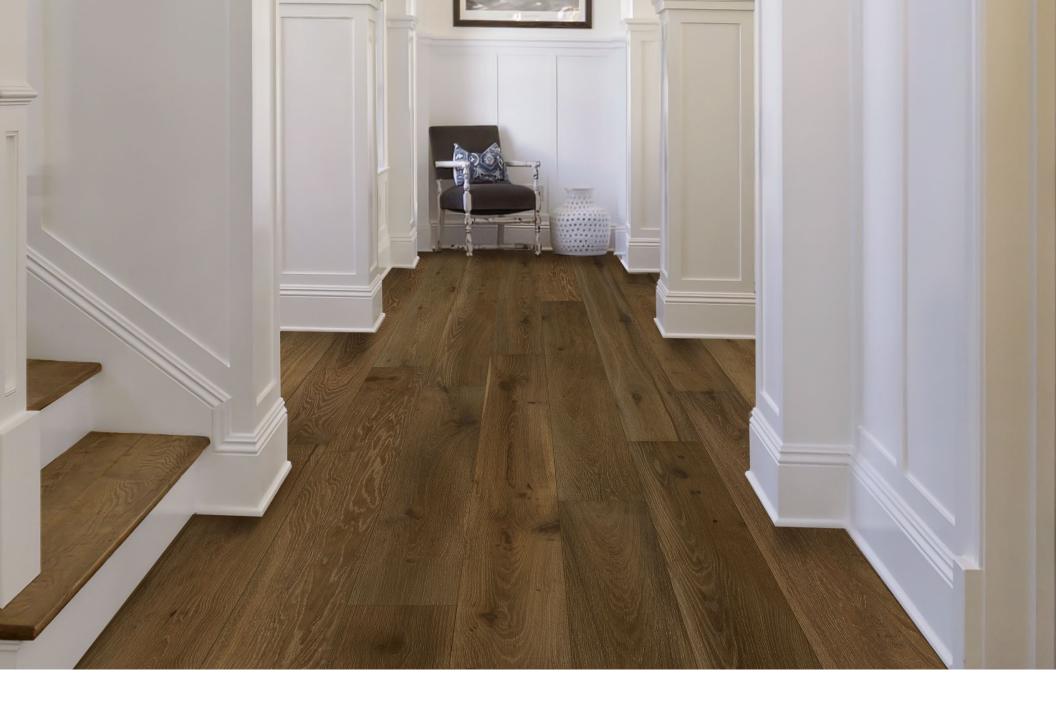

fiber Product









# **SPECIFICATIONS**



European Oak



2 mm Face Veneer 1/2" Overall Thickness



25-Year Warranty

**GRADE** 

Character

**FACE VENEER** 

2 mm nominal

**PACKING** 

31.26 sqft/ctn

**STYLE** 

Wire Brushed

**CONSTRUCTION** 

Multi-Ply Engineered

**DIMENSIONS** 

1/2" x 8-5/8" x RL up to 86.5"

**FINISH** 

**UV** Urethane

**INSTALLATION** 

Glue Down, Float

#### **WARRANTY**

25-year residential limited surface finish warranty, 3-year light commercial limited surface finish warranty, limited lifetime structural integrity warranty

**ALL DIMENSIONS ARE NOMINAL** 





















# CREAM SORSV-101



## **COASTAL FOG**

SORSV-103



# **FOREST**

SORSV-105



# CAFE MOCHA

SORSV-107



#### HAZEL SORSV-108



### PEARL SORSV-109



#### ESTATE SORSV-110



# TRUFFLE SORSV-111