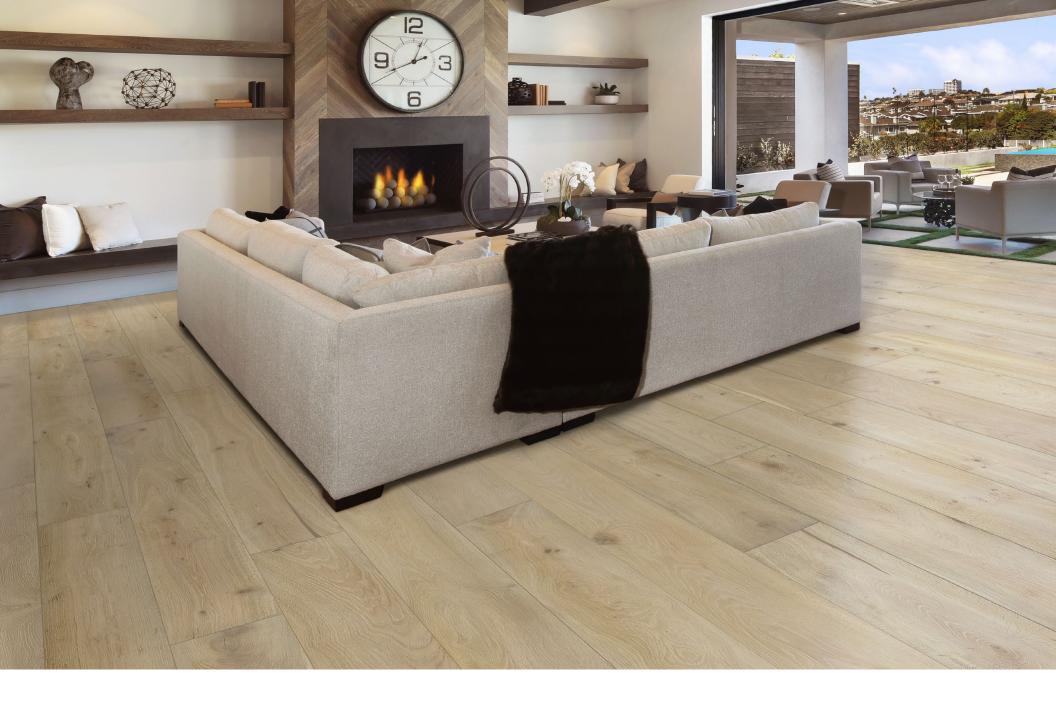

) Low-Emitting Materials - Composite Wood & Agrifiber Product









# **SPECIFICATIONS**



European Oak



2 mm Face Veneer 1/2" Overall Thickness



25-Year Warranty

**GRADE** 

Character

**FACE VENEER** 

2 mm nominal

**PACKING** 

31.26 sqft/ctn

**STYLE** 

Wire Brushed

**CONSTRUCTION** 

Multi-Ply Engineered

**DIMENSIONS** 

1/2" x 8-5/8" x RL up to 86.5"

**FINISH** 

**UV** Urethane

**INSTALLATION** 

Glue Down, Float

#### **WARRANTY**

25-year residential limited surface finish warranty, 3-year light commercial limited surface finish warranty, limited lifetime structural integrity warranty

**ALL DIMENSIONS ARE NOMINAL** 





















# CREAM SORSV-101



## **COASTAL FOG**

SORSV-103



# **FOREST**

SORSV-105



# CAFE MOCHA

SORSV-107



#### HAZEL SORSV-108



### PEARL SORSV-109



#### ESTATE SORSV-110



# TRUFFLE SORSV-111