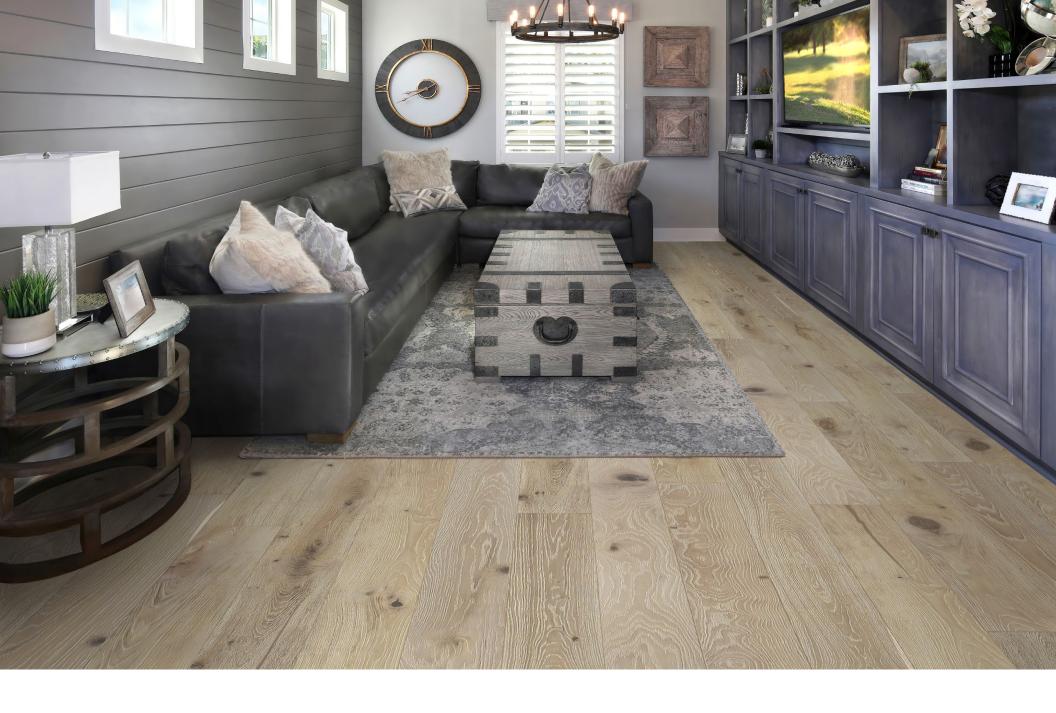

LEED® CREDITS

IEQ Credit 4.1: (1 Point) Low-Emitting Materials - Adhesives & Sealant

IEQ Credit 4.4: (1 Point) Low-Emitting Materials - Composite Wood & Agrifiber Product









# **SPECIFICATIONS**



European Oak



2 mm Face Veneer 1/2" Overall Thickness



25-Year Warranty

**GRADE** 

Character

**FACE VENEER** 

2 mm nominal

**PACKING** 

31.26 sqft/ctn

**STYLE** 

Wire Brushed

**CONSTRUCTION** 

Multi-Ply Engineered

**DIMENSIONS** 

1/2" x 8-5/8" x RL up to 86.5"

**FINISH** 

**UV** Urethane

**INSTALLATION** 

Glue Down, Float

#### **WARRANTY**

25-year residential limited surface finish warranty, 3-year light commercial limited surface finish warranty, limited lifetime structural integrity warranty

**ALL DIMENSIONS ARE NOMINAL** 





















# CREAM SORSV-101



## **COASTAL FOG**

SORSV-103



# **FOREST**

SORSV-105



# CAFE MOCHA

SORSV-107



#### HAZEL SORSV-108



### PEARL SORSV-109



#### ESTATE SORSV-110



# TRUFFLE SORSV-111