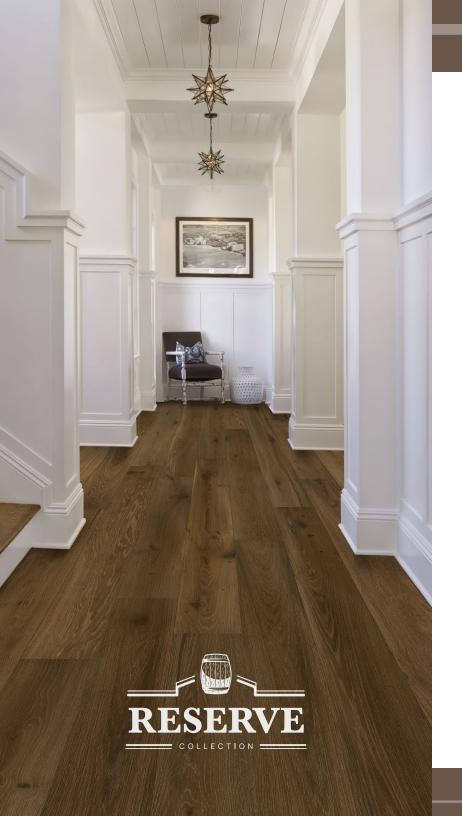

#### **EUROPEAN OAK**

European Oak engineered hardwood flooring is prized for its natural beauty, distinct grain patterns, and natural tones that suit various design styles. This wood offers both aesthetic appeal and long-lasting durability. The top layer of genuine oak is bonded to a multi-layer plywood core, making it resistant to warping or swelling.

Available in a variety of finishes, European Oak engineered flooring allows for customization in appearance and durability. It offers versatile design options, from rustic to modern, enhancing the atmosphere of any room.