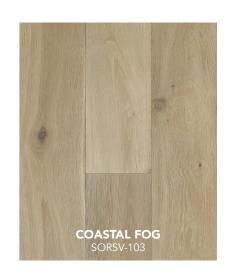

h homes and the environment.

#### LEED® CREDITS

IEQ Credit 4.1: (1 Point) Low-Emitting Materials - Adhesives & Sealant

IEQ Credit 4.4: (1 Point) Low-Emitting Materials - Composite Wood & Agrifiber Product









# **SPECIFICATIONS**



European Oak



2 mm Face Veneer 1/2" Overall Thickness



25-Year Warranty

**GRADE** 

Character

**FACE VENEER** 

2 mm nominal

**PACKING** 

31.26 sqft/ctn

**STYLE** 

Wire Brushed

**CONSTRUCTION** 

Multi-Ply Engineered

**DIMENSIONS** 

1/2" x 8-5/8" x RL up to 86.5"

**FINISH** 

**UV** Urethane

**INSTALLATION** 

Glue Down, Float

#### **WARRANTY**

25-year residential limited surface finish warranty, 3-year light commercial limited surface finish warranty, limited lifetime structural integrity warranty

**ALL DIMENSIONS ARE NOMINAL** 





















# CREAM SORSV-101



## **COASTAL FOG**

SORSV-103



# **FOREST**

SORSV-105



# CAFE MOCHA

SORSV-107



#### HAZEL SORSV-108



### PEARL SORSV-109



#### ESTATE SORSV-110



# TRUFFLE SORSV-111