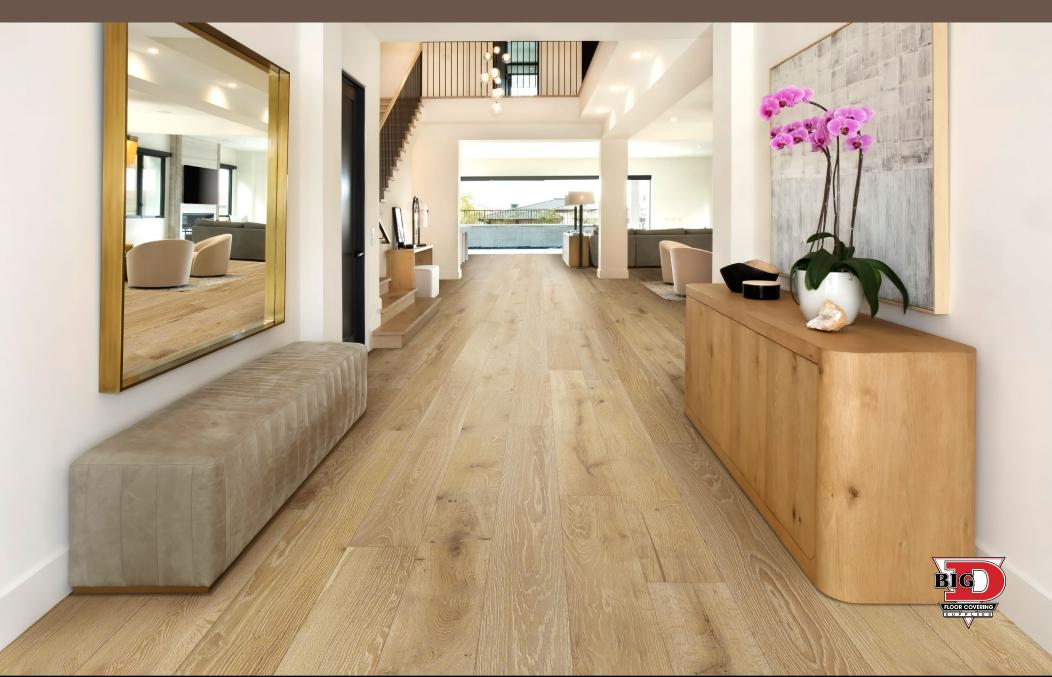

#### **EUROPEAN OAK**

European Oak engineered hardwood flooring is prized for its natural beauty, distinct grain patterns, and natural tones that suit various design styles. This wood offers both aesthetic appeal and long-lasting durability. The top layer of genuine oak is bonded to a multi-layer plywood core, making it resistant to warping or swelling.

Available in a variety of finishes, European Oak engineered flooring allows for customization in appearance and durability. It offers versatile design options, from rustic to modern, enhancing the atmosphere of any room.