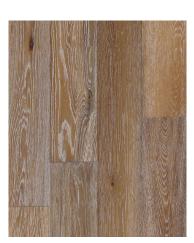

LINE

## **Specifications:**

Species: European Oak
Style: Wire Brushed
Grade: Character Grade
Finish: UV Cured Urethane
Construction: Multi-Ply Engineered

Face Veneer: 2 mm

Dimensions: T: 7/16" W: 6" RL up to 59"

Packing: 27.5 sqft / Carton

Installation: Glue Down, Staple Down, Nail

Warranty: 50 year residential surface finish warranty

3 year commercial surface finish warranty Lifetime structural integrity warranty

## **Compliancies:**

FloorScore® EPA TSCA Title VI Carb Phase II Lacey Act

## **Leed® Credits:**

IE Q Credit 4.4: (1 Point) Low-Emitting Materials

- Composite Wood and Agrifiber product

IE Q Credit 4.1: (1 Point) Low-Emitting Materials

- Adhesives and Sealants



SEA SALT MCST1001



GREY LAGOON MCST1012





















SANDBANK MCST1021



ASHWOOD MCST1023



BUTTERNUT MCST1025