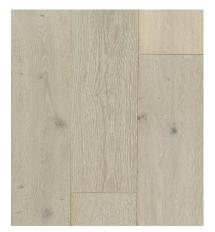

| 4 mm                                                       |
| Dimensions:   | T: 5/8" W: 9-1/2" RL up to 86.5" (80% or More Long Boards) |
| Packing:      | 34.11 sqft / Carton                                        |
| Installation: | Glue Down, Staple Down, Nail, Float                        |
| Warranty:     | 50 year residential surface finish warranty                |
|               | 3 year commercial surface finish warranty                  |
|               | Lifetime structural integrity warranty                     |

## **Compliancies:**

FloorScore® EPA TSCA Title VI Carb Phase II Lacey Act

## Leed® Credits:

IE Q Credit 4.4: (1 Point) Low-Emitting Materials - Composite Wood and Agrifiber product IE Q Credit 4.1: (1 Point) Low-Emitting Materials - Adhesives and Sealants



ABERDEEN MCSG-7508



CASABLANCA MCSG-7504



HAMILTON MCSG-9501



BELVEDERE MCSG-9502