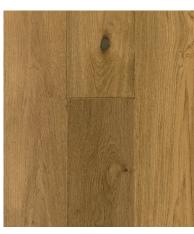

|
| Dimensions:   | T: 5/8" W: 9-1/2" RL up to 86.5" (80% or More Long Boards) |
| Packing:      | 34.11 sqft / Carton                                        |
| Installation: | Glue Down, Staple Down, Nail, Float                        |
| Warranty:     | 50 year residential surface finish warranty                |
|               | 3 year commercial surface finish warranty                  |
|               | Lifetime structural integrity warranty                     |

## **Compliancies:**

FloorScore® EPA TSCA Title VI Carb Phase II Lacey Act

## Leed® Credits:

IE Q Credit 4.4: (1 Point) Low-Emitting Materials - Composite Wood and Agrifiber product IE Q Credit 4.1: (1 Point) Low-Emitting Materials - Adhesives and Sealants



ABERDEEN MCSG-7508



CASABLANCA MCSG-7504



HAMILTON MCSG-9501



BELVEDERE MCSG-9502