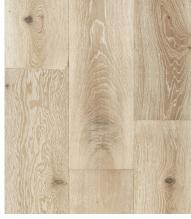

## **Specifications:**

| Species:      | European Oak                                               |
|---------------|------------------------------------------------------------|
| Style:        | Wire Brushed                                               |
| Grade:        | Character Grade                                            |
| Finish:       | UV Cured Urethane                                          |
| Construction: | Multi-Ply Engineered                                       |
| Face Veneer:  | 4 mm                                                       |
| Dimensions:   | T: 5/8" W: 9-1/2" RL up to 86.5" (80% or More Long Boards) |
| Packing:      | 34.11 sqft / Carton                                        |
| Installation: | Glue Down, Staple Down, Nail, Float                        |
| Warranty:     | 50 year residential surface finish warranty                |
|               | 3 year commercial surface finish warranty                  |
|               | Lifetime structural integrity warranty                     |