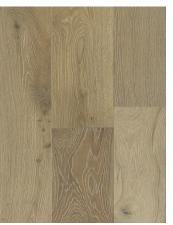

## **Specifications:**

| Species:      | European Oak                                               |
|---------------|------------------------------------------------------------|
| Style:        | Wire Brushed                                               |
| Grade:        | Character Grade                                            |
| Finish:       | UV Cured Urethane                                          |
| Construction: | Multi-Ply Engineered                                       |
| Face Veneer:  | 2 mm                                                       |
| Dimensions:   | T: 1/2" W: 7-1/2" RL up to 82.5" (80% or More Long Boards) |
| Packing:      | 34.38 sqft / Carton                                        |
| Installation: | Glue Down, Staple Down, Nail, Float                        |
| Warranty:     | 50 year residential surface finish warranty                |
|               | 3 year commercial surface finish warranty                  |
|               | Lifetime structural integrity warranty                     |

ററ

score

**FSCA** 

HAVANA MCRE-1919

AVIARA MCRE-1920

CALAIS MCRE-1922

MUSTIQUE MCRE1923