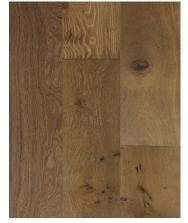

## **Specifications:**

| Species:      | European Oak                                               |
|---------------|------------------------------------------------------------|
| Style:        | Wire Brushed                                               |
| Grade:        | Character Grade                                            |
| Finish:       | UV Cured Urethane                                          |
| Construction: | Multi-Ply Engineered                                       |
| Face Veneer:  | 2 mm                                                       |
| Dimensions:   | T: 1/2" W: 7-1/2" RL up to 82.5" (80% or More Long Boards) |
| Packing:      | 34.38 sqft / Carton                                        |
| Installation: | Glue Down, Staple Down, Nail, Float                        |
| Warranty:     | 50 year residential surface finish warranty                |
|               | 3 year commercial surface finish warranty                  |
|               | Lifetime structural integrity warranty                     |

ററ

score

**FSCA** 

HAVANA MCRE-1919

AVIARA MCRE-1920

CALAIS MCRE-1922

MUSTIQUE MCRE1923