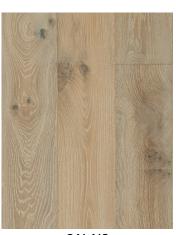

## **Specifications:**

| Species:      | European Oak                                               |
|---------------|------------------------------------------------------------|
| Style:        | Wire Brushed                                               |
| Grade:        | Character Grade                                            |
| Finish:       | UV Cured Urethane                                          |
| Construction: | Multi-Ply Engineered                                       |
| Face Veneer:  | 2 mm                                                       |
| Dimensions:   | T: 1/2" W: 7-1/2" RL up to 82.5" (80% or More Long Boards) |
| Packing:      | 34.38 sqft / Carton                                        |
| Installation: | Glue Down, Staple Down, Nail, Float                        |
| Warranty:     | 50 year residential surface finish warranty                |
|               | 3 year commercial surface finish warranty                  |
|               | Lifetime structural integrity warranty                     |

ററ

score

**FSCA** 

HAVANA MCRE-1919

AVIARA MCRE-1920

CALAIS MCRE-1922

MUSTIQUE MCRE1923