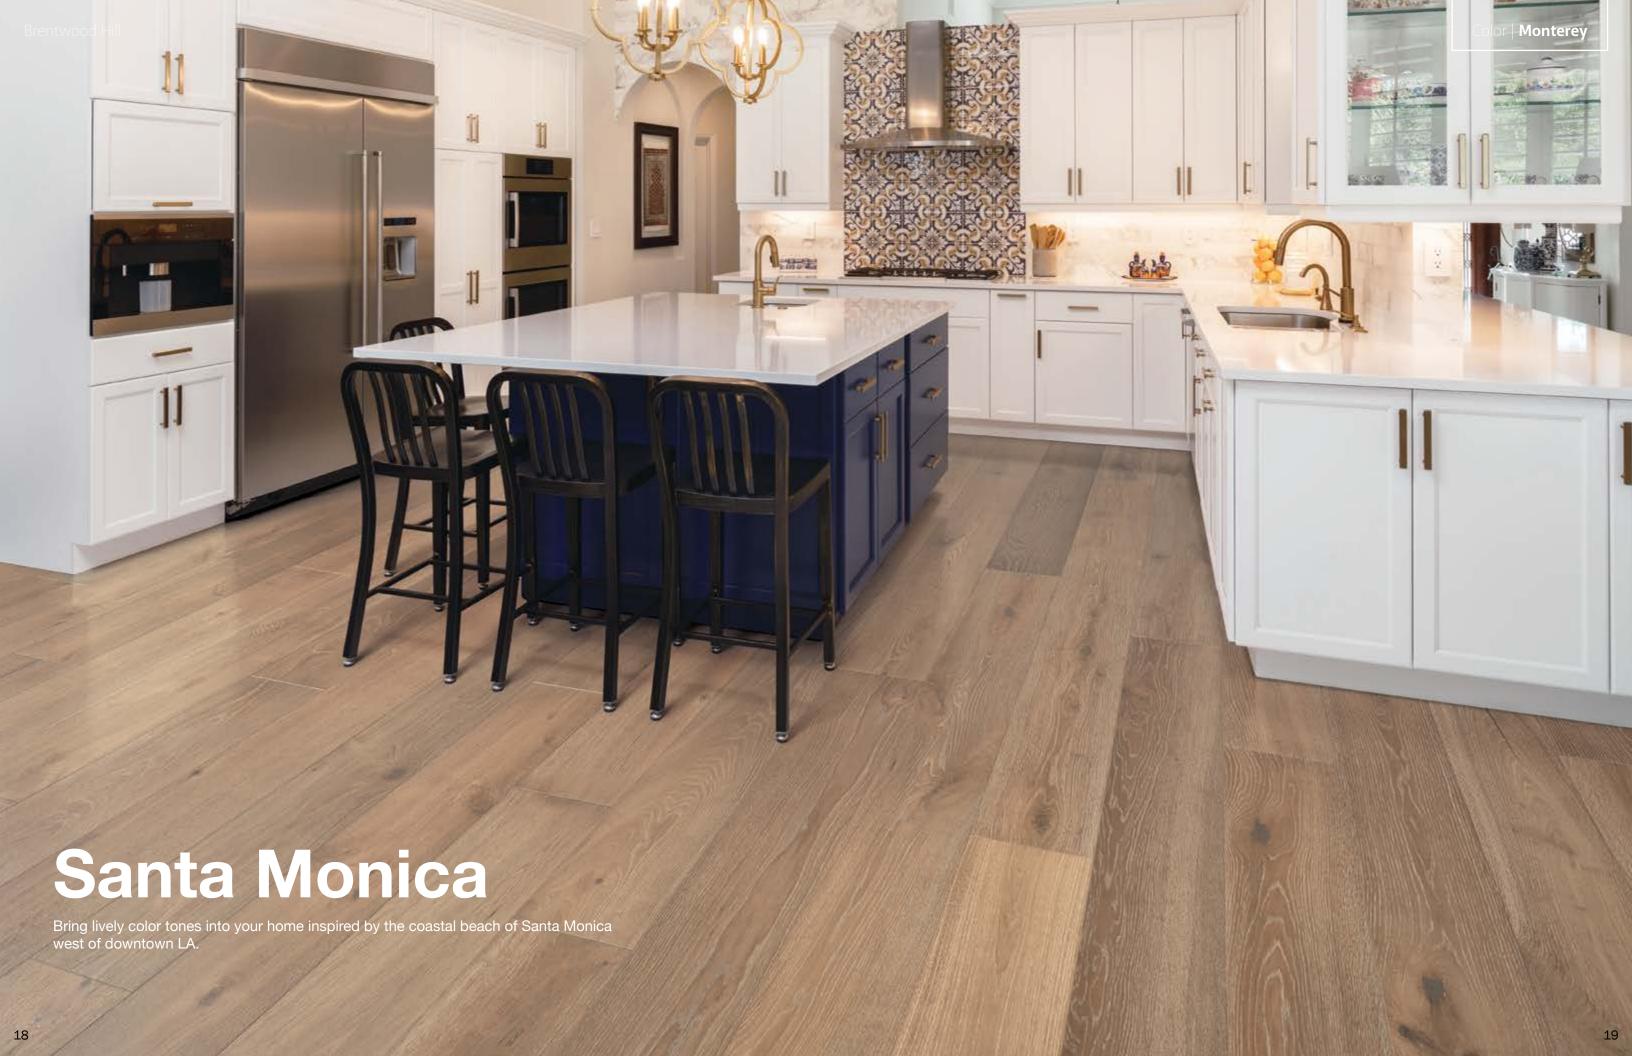

## TECHNICAL SPECIFICATIONS

**SIZE** 5/8" x 7-1/2" x 72" RL

**FINISH** High Performance Treffert Urethane

**CORE** Balanced Cross Dimensional Multi-ply

**GRADE** Character

**PROFILE** Tongue & Groove

INSTALLATION Glue | Float | Staple\* (Glue Assist)

CONSTRUCTION Engineered

**APPLICATIONS** Floor & Wall Panels

PACKAGING 23.5 sqft/ctn

## CERTIFICATIONS



















# DIFFERENCES You Can See & Feel

A subtle artistic touch has been added to enhance the inherent wood patterns. Every plank comes together to bring you a floor that looks naturally stylish.

9 coats of Treffert High Performance
Urethane Finish have been applied
to each plank to protect all this beauty. This
durable finish effectively protects your floor and
will make it look and feel like new, even after
many ye