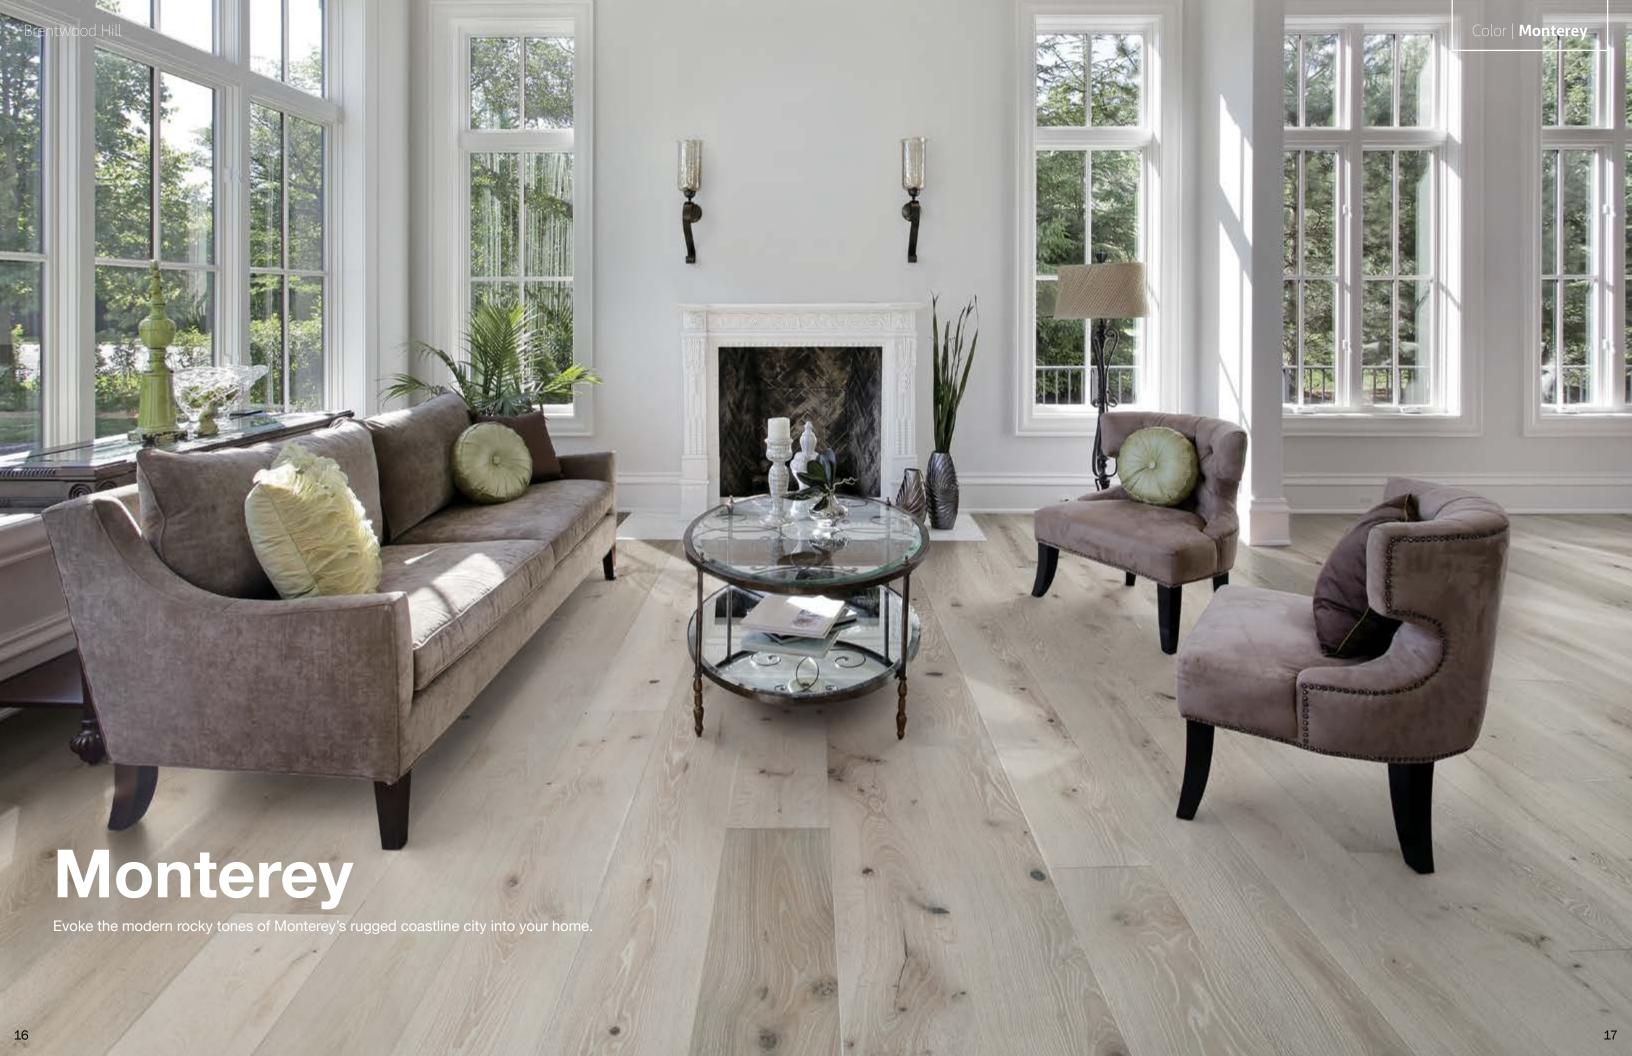

## TECHNICAL SPECIFICATIONS

**SIZE** 5/8" x 7-1/2" x 72" RL

**FINISH** High Performance Treffert Urethane

**CORE** Balanced Cross Dimensional Multi-ply

**GRADE** Character

**PROFILE** Tongue & Groove

INSTALLATION Glue | Float | Staple\* (Glue Assist)

CONSTRUCTION Engineered

**APPLICATIONS** Floor & Wall Panels

PACKAGING 23.5 sqft/ctn

## CERTIFICATIONS



















# DIFFERENCES You Can See & Feel

A subtle artistic touch has been added to enhance the inherent wood patterns. Every plank comes together to bring you a floor that looks naturally stylish.

9 coats of Treffert High Performance
Urethane Finish have been applied
to each plank to protect all this beauty. This
durable finish effectively protects your floor and
will make it look and feel like new, even after
many