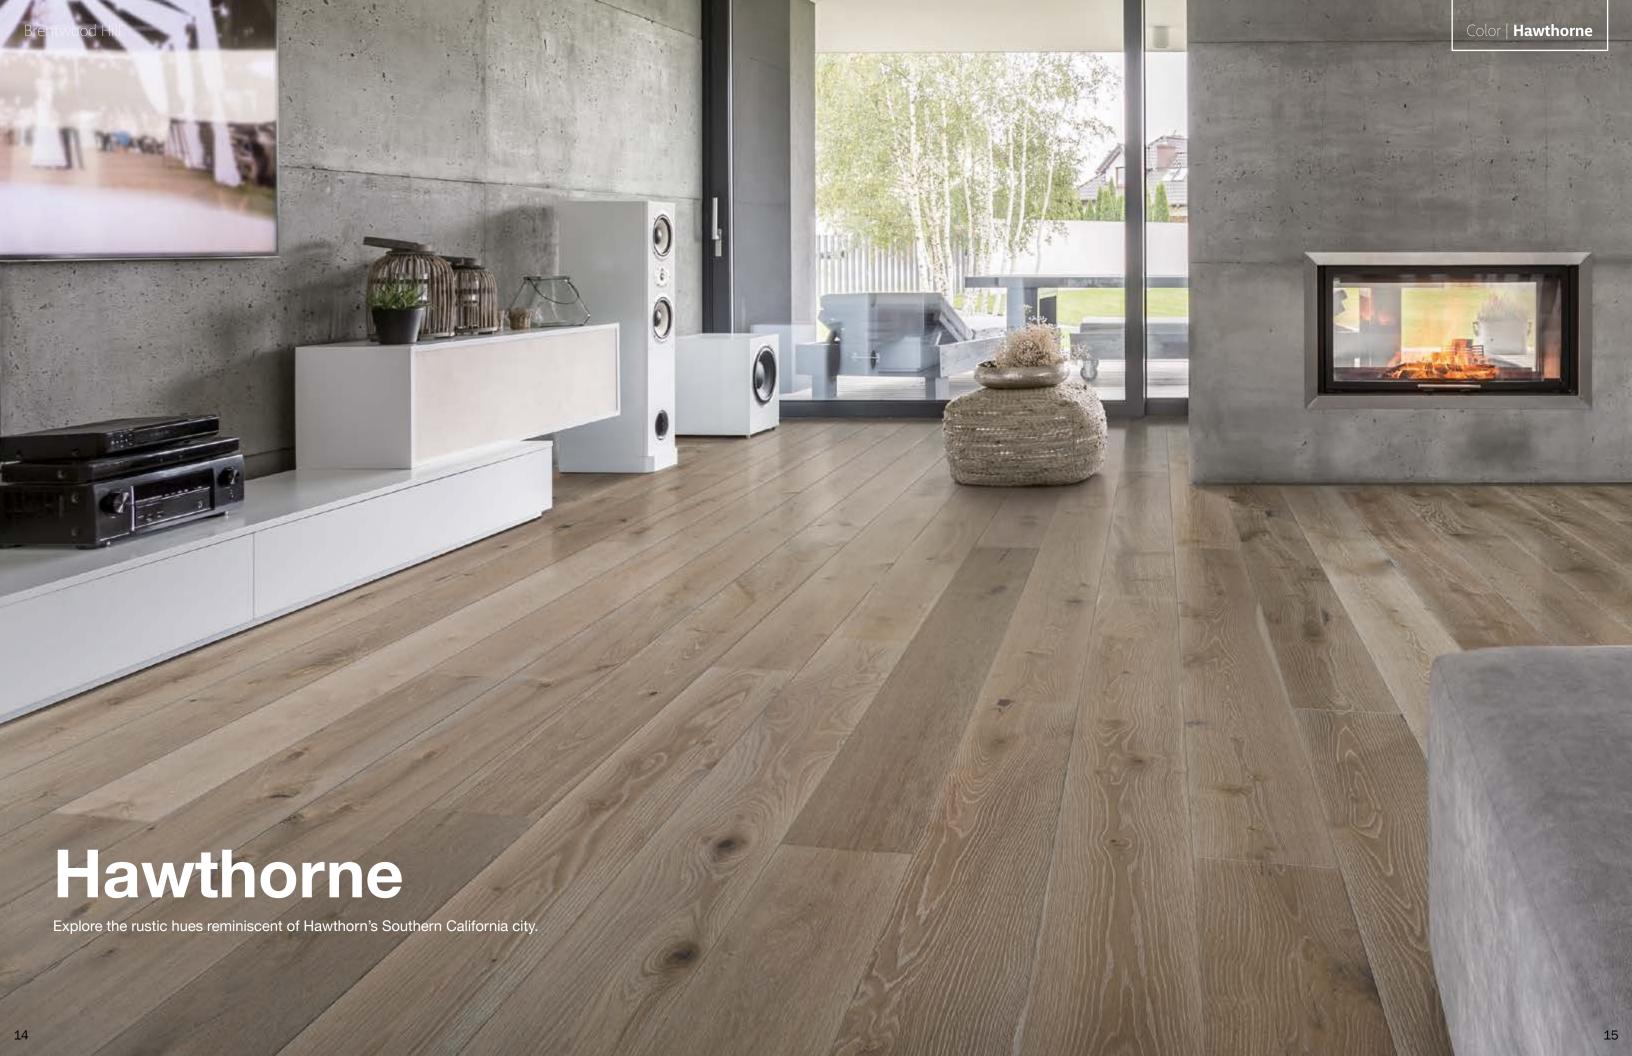

## TECHNICAL SPECIFICATIONS

**SIZE** 5/8" x 7-1/2" x 72" RL

**FINISH** High Performance Treffert Urethane

**CORE** Balanced Cross Dimensional Multi-ply

**GRADE** Character

**PROFILE** Tongue & Groove

INSTALLATION Glue | Float | Staple\* (Glue Assist)

CONSTRUCTION Engineered

**APPLICATIONS** Floor & Wall Panels

PACKAGING 23.5 sqft/ctn

## CERTIFICATIONS



















# DIFFERENCES You Can See & Feel

A subtle artistic touch has been added to enhance the inherent wood patterns. Every plank comes together to bring you a floor that looks naturally stylish.

9 coats of Treffert High Performance
Urethane Finish have been applied
to each plank to protect all this beauty. This
durable finish effectively protects your floor and
will make it look and feel like new, even after
man