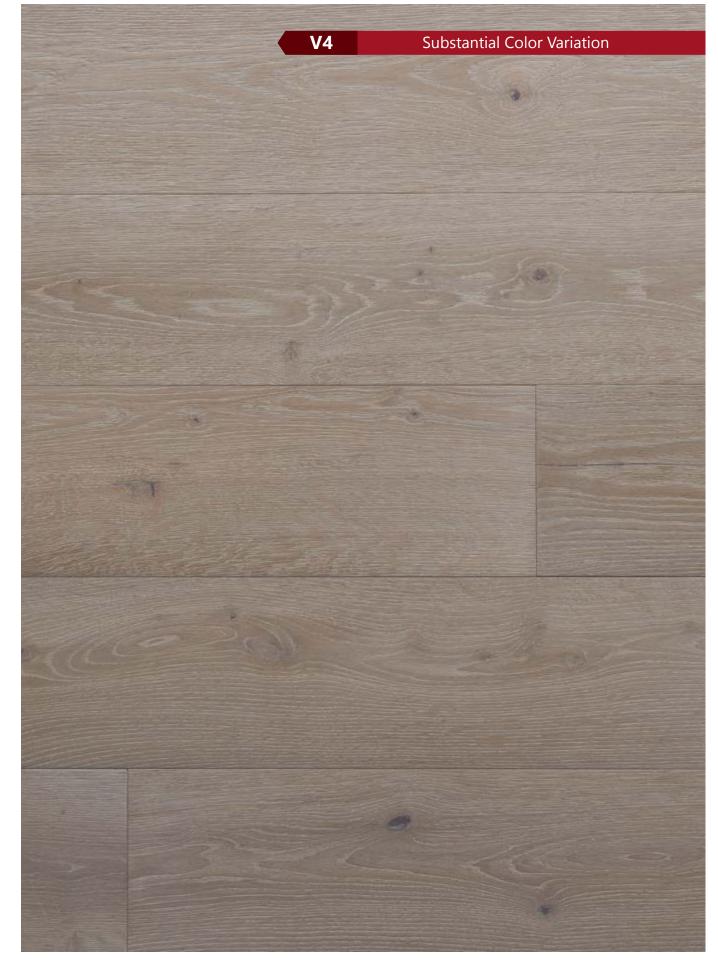

#### **DUAL Hand Process**

Substantial Color Variation

Every plank has been processed not once but twice by the hands of our skilled Craftsmen. Along with the thermal treatment process you get a floor that has a range of colors instead of one that is monotone. These colors are so vibrant they will bring life to any room regardless of where the floor is installed. Each style is labeled with one of the ratings below to help you select the perfect flooring that fits you design style.

### **RICH TONE COLORS**

Selected styles are thermal treated to achieve the deep rich color visuals. Wood is a natural product and each plank will react differently to this process resulting in color variations. This kind of variation helps display the true wood characters and is one of the most desired attributes in hardwood flooring.