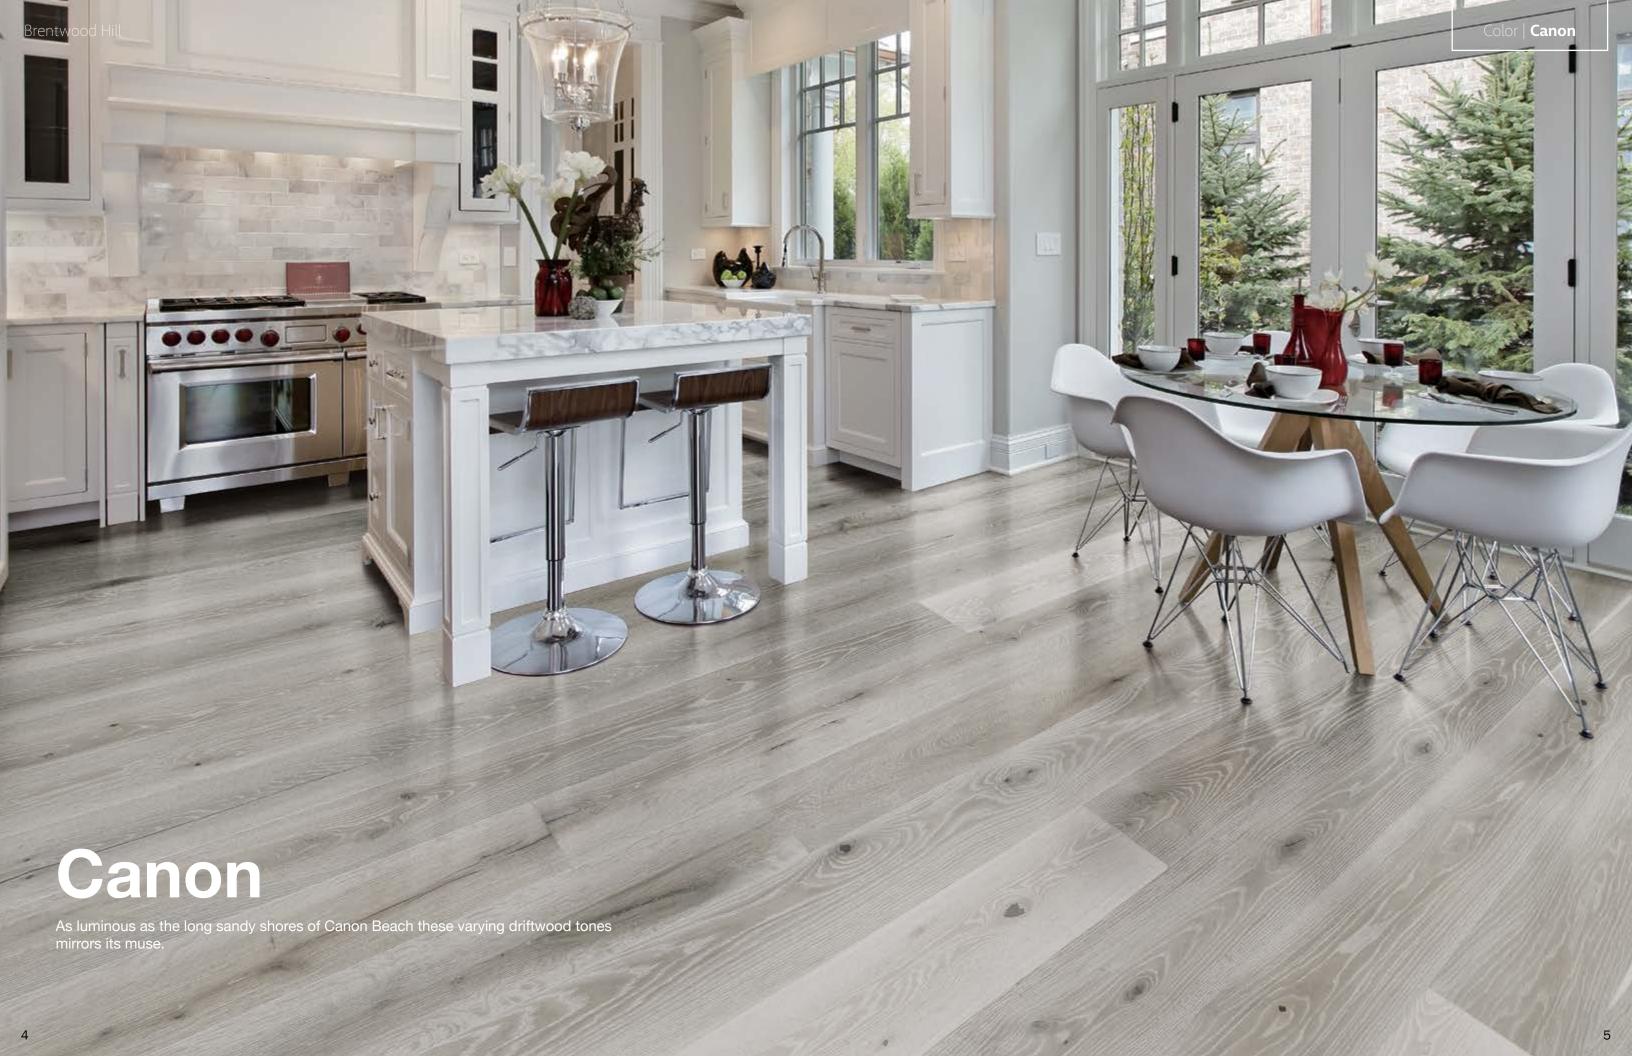

## TECHNICAL SPECIFICATIONS

**SIZE** 5/8" x 7-1/2" x 72" RL

**FINISH** High Performance Treffert Urethane

**CORE** Balanced Cross Dimensional Multi-ply

**GRADE** Character

**PROFILE** Tongue & Groove

INSTALLATION Glue | Float | Staple\* (Glue Assist)

CONSTRUCTION Engineered

**APPLICATIONS** Floor & Wall Panels

PACKAGING 23.5 sqft/ctn

## CERTIFICATIONS



















# DIFFERENCES You Can See & Feel

A subtle artistic touch has been added to enhance the inherent wood patterns. Every plank comes together to bring you a floor that looks naturally stylish.

9 coats of Treffert High Performance
Urethane Finish have been applied
to each plank to protect all this beauty. This
durable finish effectively protects your floor and
will make it look and feel like new, even