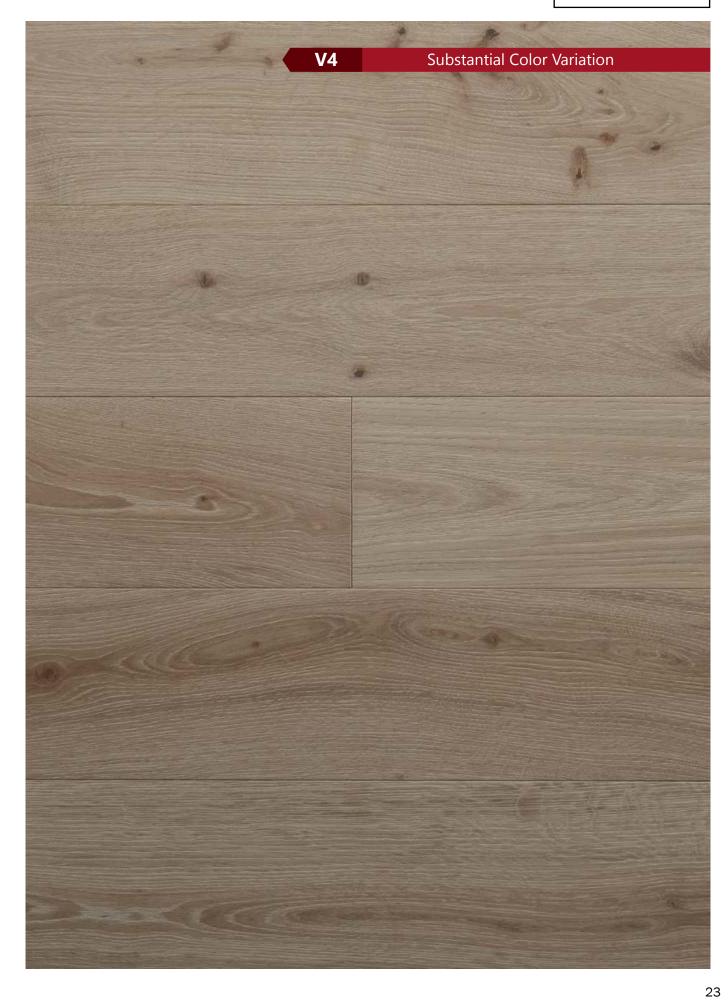

#### **DUAL Hand Process**

Substantial Color Variation

Every plank has been processed not once but twice by the hands of our skilled Craftsmen. Along with the thermal treatment process you get a floor that has a range of colors instead of one that is monotone. These colors are so vibrant they will bring life to any room regardless of where the floor is installed. Each style is labeled with one of the ratings below to help you select the perfect flooring that fits you design style.

### **RICH TONE COLORS**

Selected styles are thermal treated to achieve the deep rich color visuals. Wood is a natural product and each plank will react differently to this process resulting in color variations. This kind of variation helps display the true wood characters and is one of the most desired attributes in hardwood flooring.