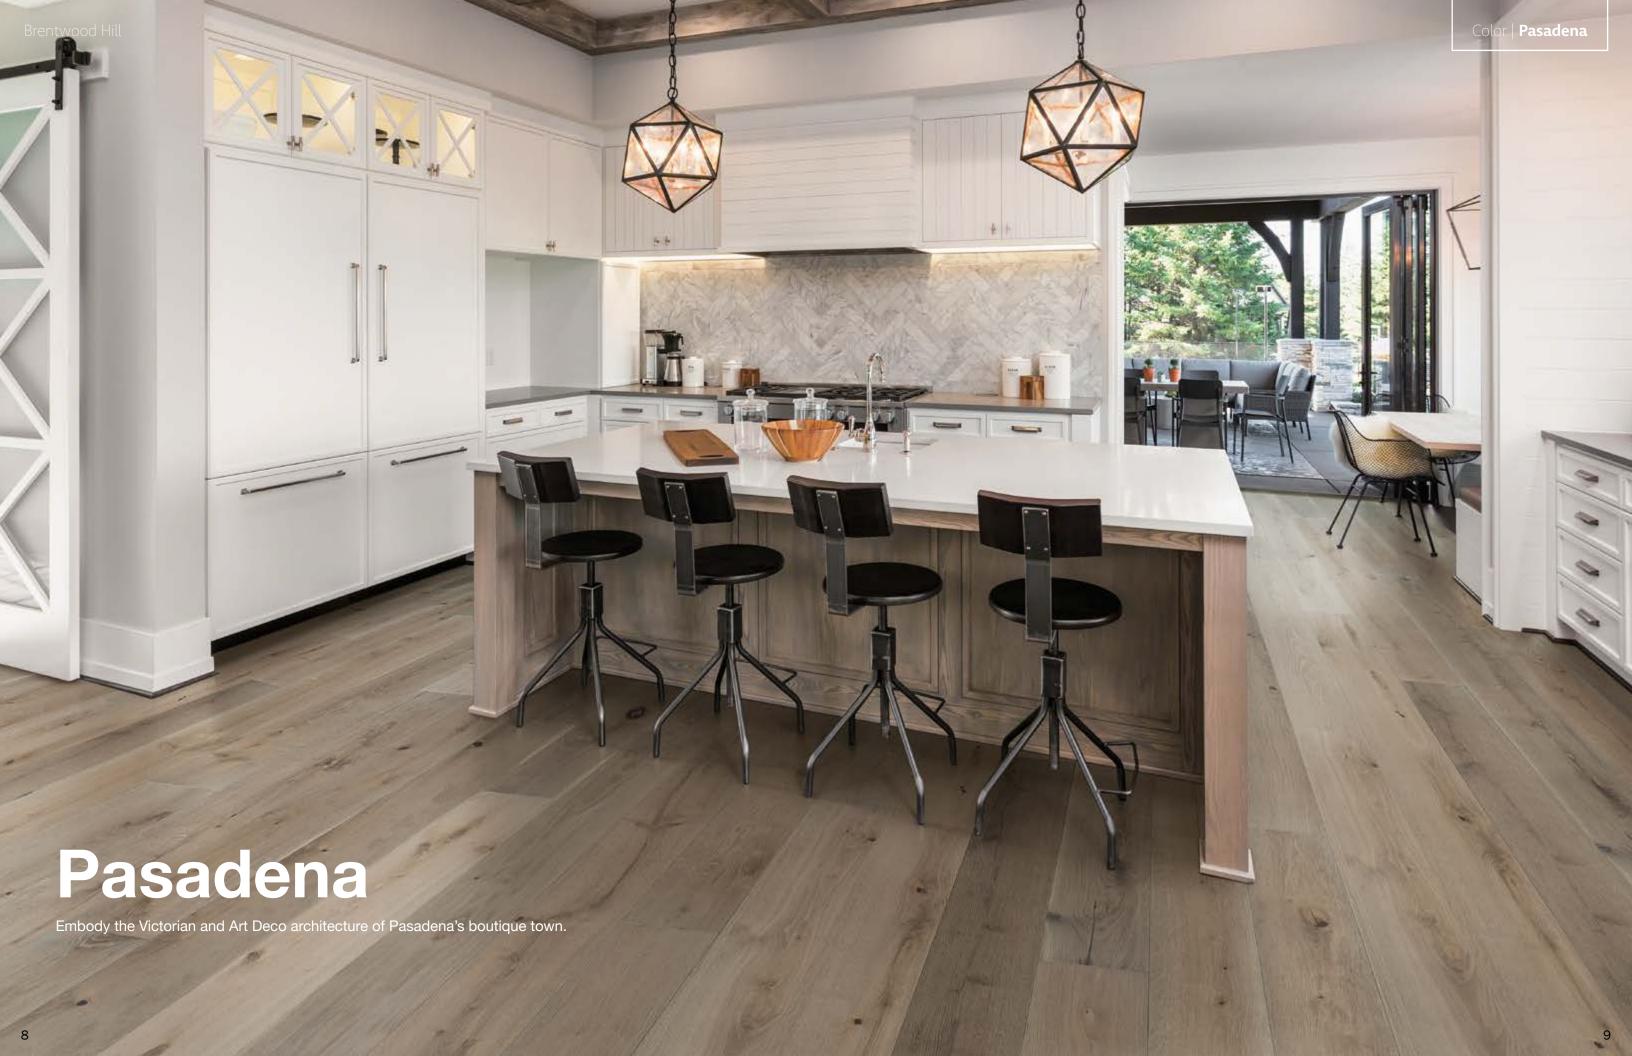

## TECHNICAL SPECIFICATIONS

**SIZE** 5/8" x 7-1/2" x 72" RL

**FINISH** High Performance Treffert Urethane

**CORE** Balanced Cross Dimensional Multi-ply

**GRADE** Character

**PROFILE** Tongue & Groove

INSTALLATION Glue | Float | Staple\* (Glue Assist)

CONSTRUCTION Engineered

**APPLICATIONS** Floor & Wall Panels

PACKAGING 23.5 sqft/ctn

## CERTIFICATIONS



















# DIFFERENCES You Can See & Feel

A subtle artistic touch has been added to enhance the inherent wood patterns. Every plank comes together to bring you a floor that looks naturally stylish.

9 coats of Treffert High Performance
Urethane Finish have been applied
to each plank to protect all this beauty. This
durable finish effectively protects your floor and
will make it look and feel like new, even aft