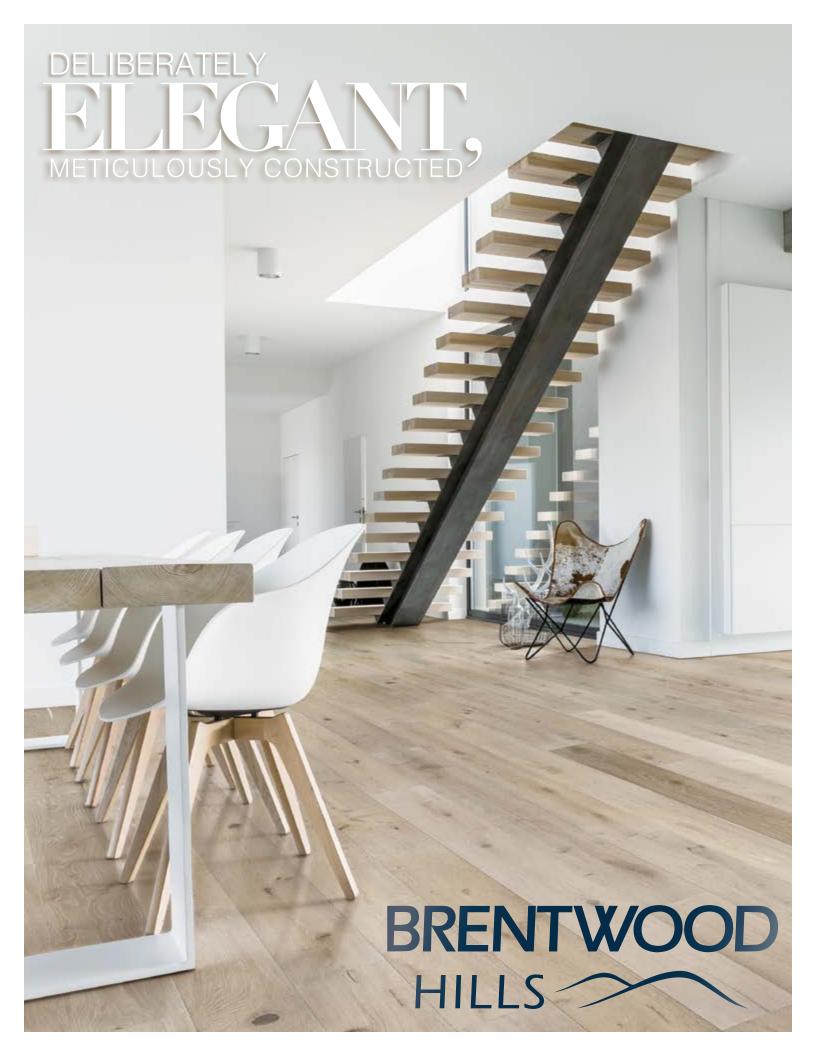

## TECHNICAL SPECIFICATIONS

**SIZE** 5/8" x 7-1/2" x 72" RL

**FINISH** High Performance Treffert Urethane

**CORE** Balanced Cross Dimensional Multi-ply

**GRADE** Character

**PROFILE** Tongue & Groove

INSTALLATION Glue | Float | Staple\* (Glue Assist)

CONSTRUCTION Engineered

**APPLICATIONS** Floor & Wall Panels

PACKAGING 23.5 sqft/ctn

## CERTIFICATIONS



















# DIFFERENCES You Can See & Feel

A subtle artistic touch has been added to enhance the inherent wood patterns. Every plank comes together to bring you a floor that looks naturally stylish.

9 coats of Treffert High Performance
Urethane Finish have been applied
to each plank to protect all this beauty. This
durable finish effectively protects your floor and
will make it look and feel like new,