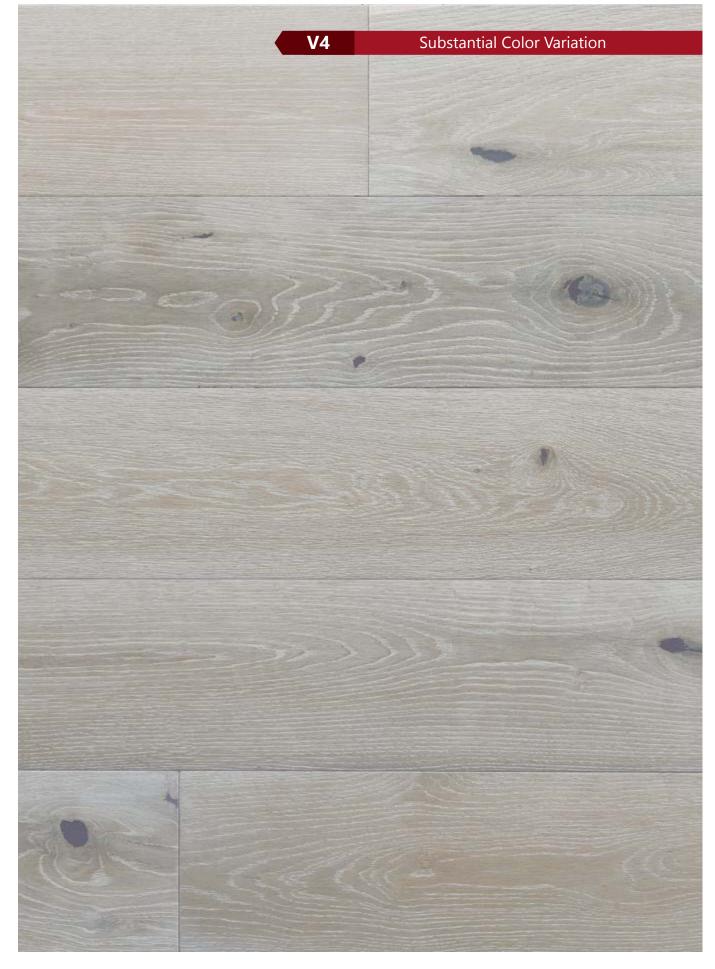

#### **DUAL Hand Process**

Substantial Color Variation

Every plank has been processed not once but twice by the hands of our skilled Craftsmen. Along with the thermal treatment process you get a floor that has a range of colors instead of one that is monotone. These colors are so vibrant they will bring life to any room regardless of where the floor is installed. Each style is labeled with one of the ratings below to help you select the perfect flooring that fits you design style.

### **RICH TONE COLORS**

Selected styles are thermal treated to achieve the deep rich color visuals. Wood is a natural product and each plank will react differently to this process resulting in color variations. This kind of variation helps display the true wood characters and is one of the most desired attributes in hardwood flooring.