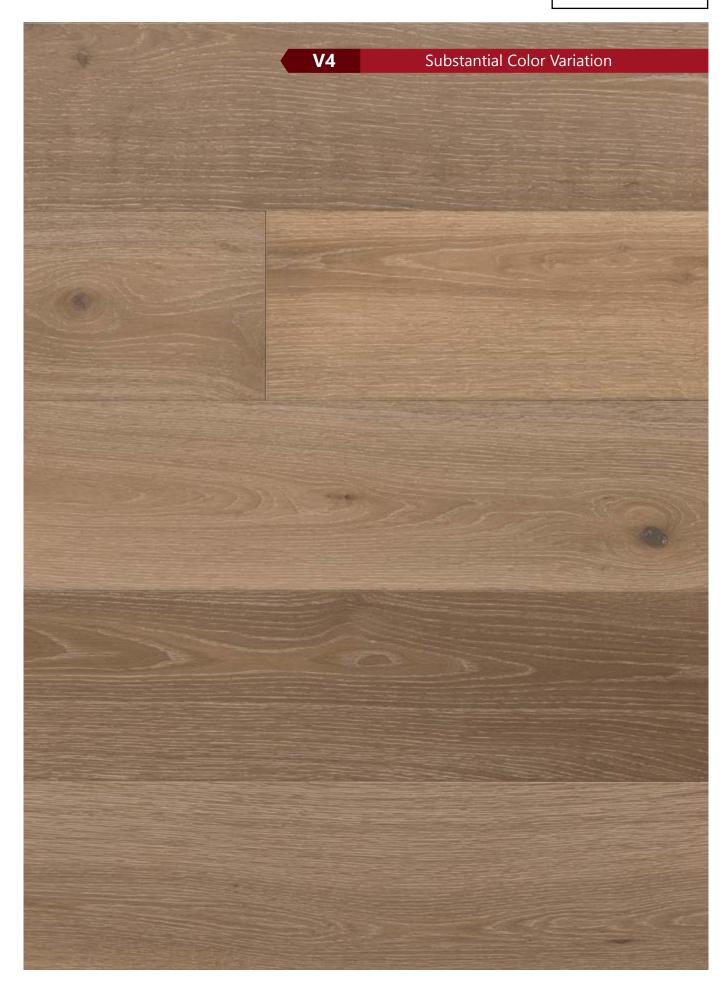

#### **DUAL Hand Process**

Substantial Color Variation

Every plank has been processed not once but twice by the hands of our skilled Craftsmen. Along with the thermal treatment process you get a floor that has a range of colors instead of one that is monotone. These colors are so vibrant they will bring life to any room regardless of where the floor is installed. Each style is labeled with one of the ratings below to help you select the perfect flooring that fits you design style.

### **RICH TONE COLORS**

Selected styles are thermal treated to achieve the deep rich color visuals. Wood is a natural product and each plank will react differently to this process resulting in color variations. This kind of variation helps display the true wood characters and is one of the most desired attributes in hardwood flooring.