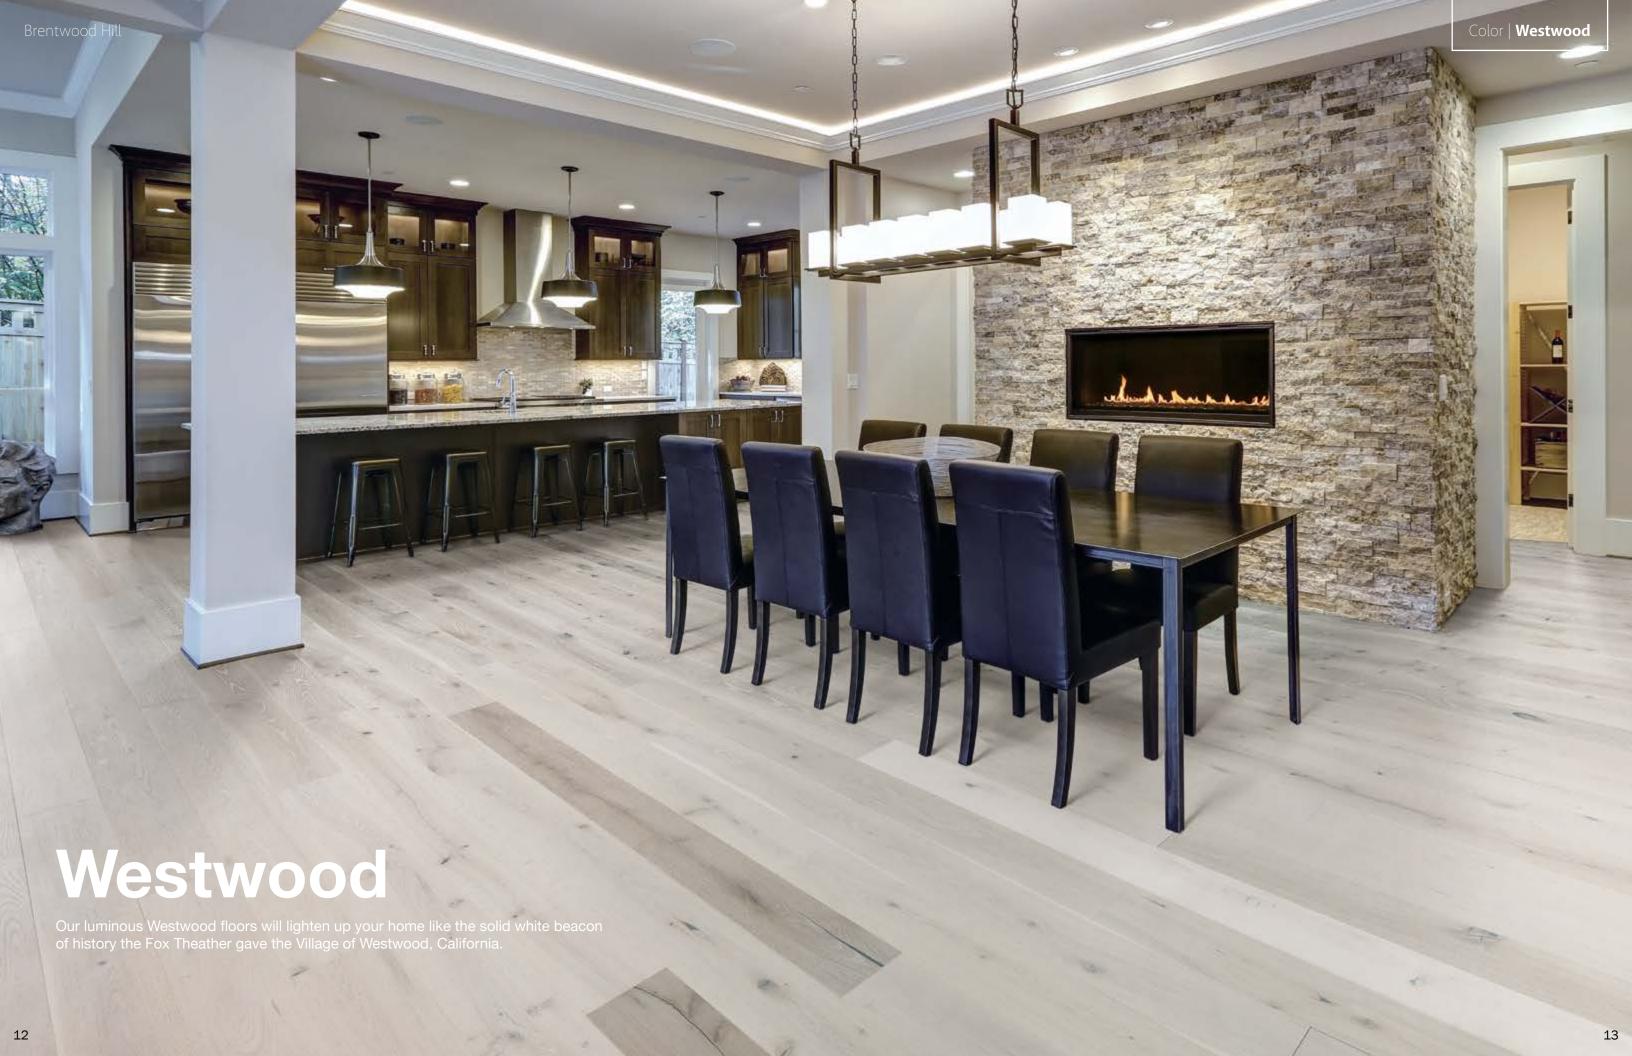

## TECHNICAL SPECIFICATIONS

**SIZE** 5/8" x 7-1/2" x 72" RL

**FINISH** High Performance Treffert Urethane

**CORE** Balanced Cross Dimensional Multi-ply

**GRADE** Character

**PROFILE** Tongue & Groove

INSTALLATION Glue | Float | Staple\* (Glue Assist)

CONSTRUCTION Engineered

**APPLICATIONS** Floor & Wall Panels

PACKAGING 23.5 sqft/ctn

## CERTIFICATIONS



















# DIFFERENCES You Can See & Feel

A subtle artistic touch has been added to enhance the inherent wood patterns. Every plank comes together to bring you a floor that looks naturally stylish.

9 coats of Treffert High Performance
Urethane Finish have been applied
to each plank to protect all this beauty. This
durable finish effectively protects your floor and
will make it look and feel like new, even after
m