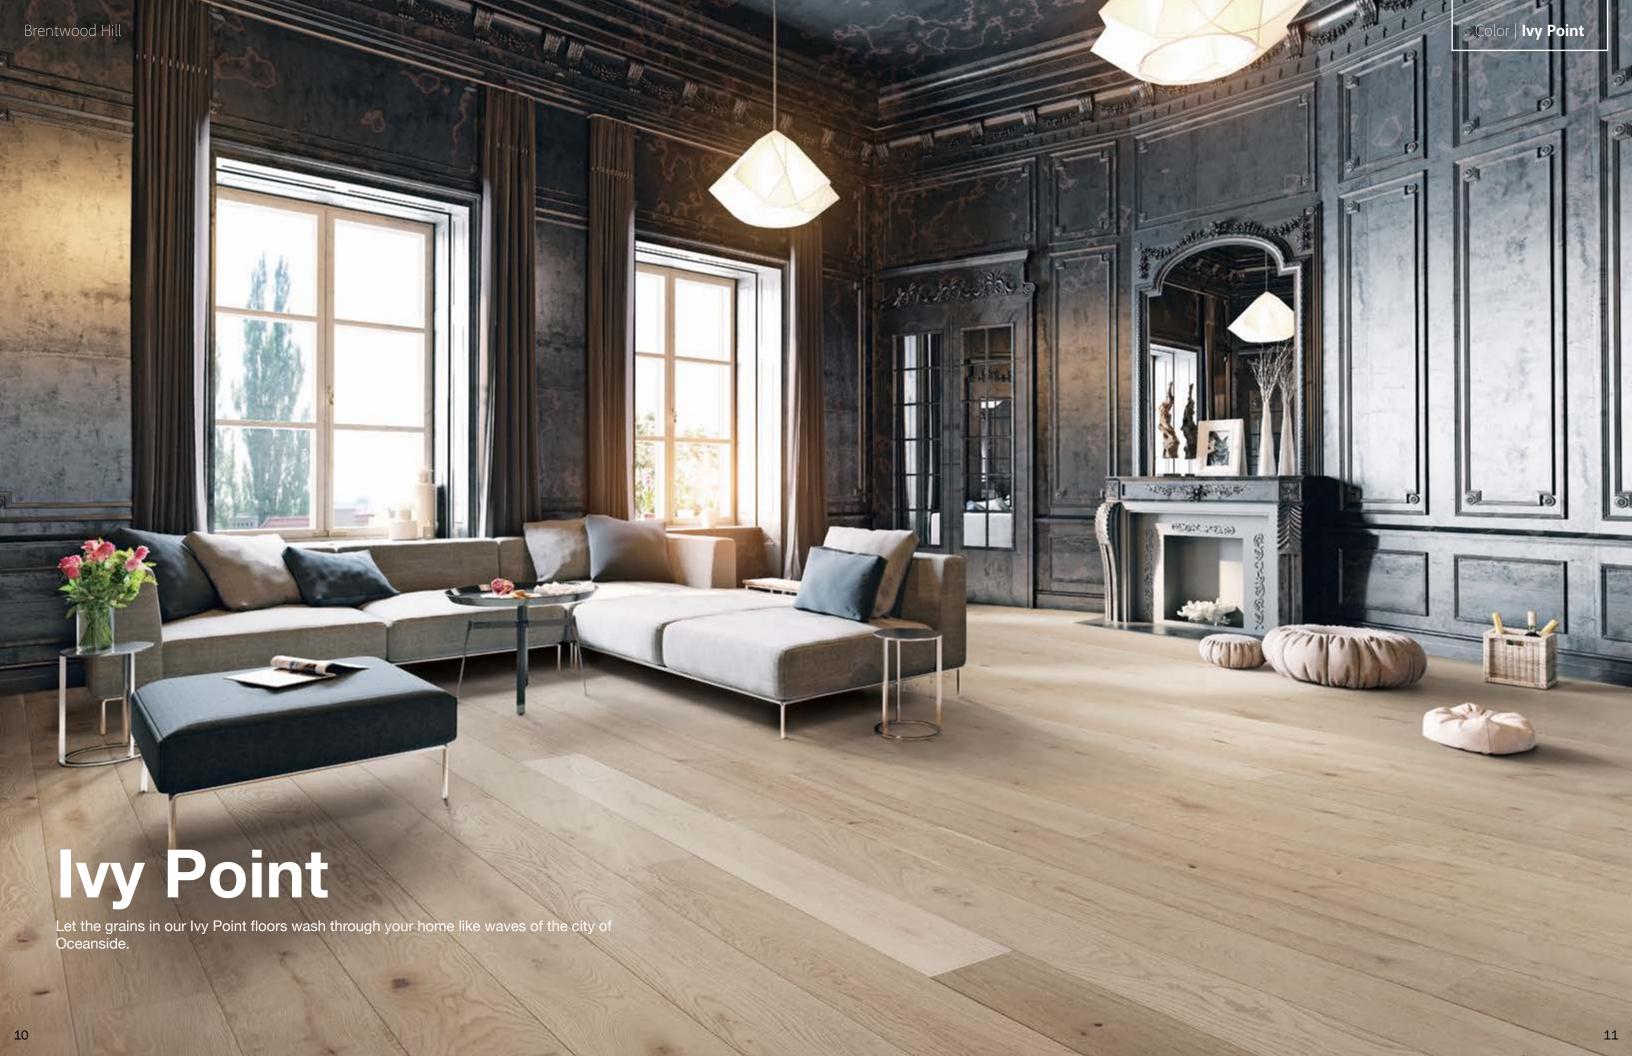

## TECHNICAL SPECIFICATIONS

**SIZE** 5/8" x 7-1/2" x 72" RL

**FINISH** High Performance Treffert Urethane

**CORE** Balanced Cross Dimensional Multi-ply

**GRADE** Character

**PROFILE** Tongue & Groove

INSTALLATION Glue | Float | Staple\* (Glue Assist)

CONSTRUCTION Engineered

**APPLICATIONS** Floor & Wall Panels

PACKAGING 23.5 sqft/ctn

## CERTIFICATIONS



















# DIFFERENCES You Can See & Feel

A subtle artistic touch has been added to enhance the inherent wood patterns. Every plank comes together to bring you a floor that looks naturally stylish.

9 coats of Treffert High Performance
Urethane Finish have been applied
to each plank to protect all this beauty. This
durable finish effectively protects your floor and
will make it look and feel like new, even after