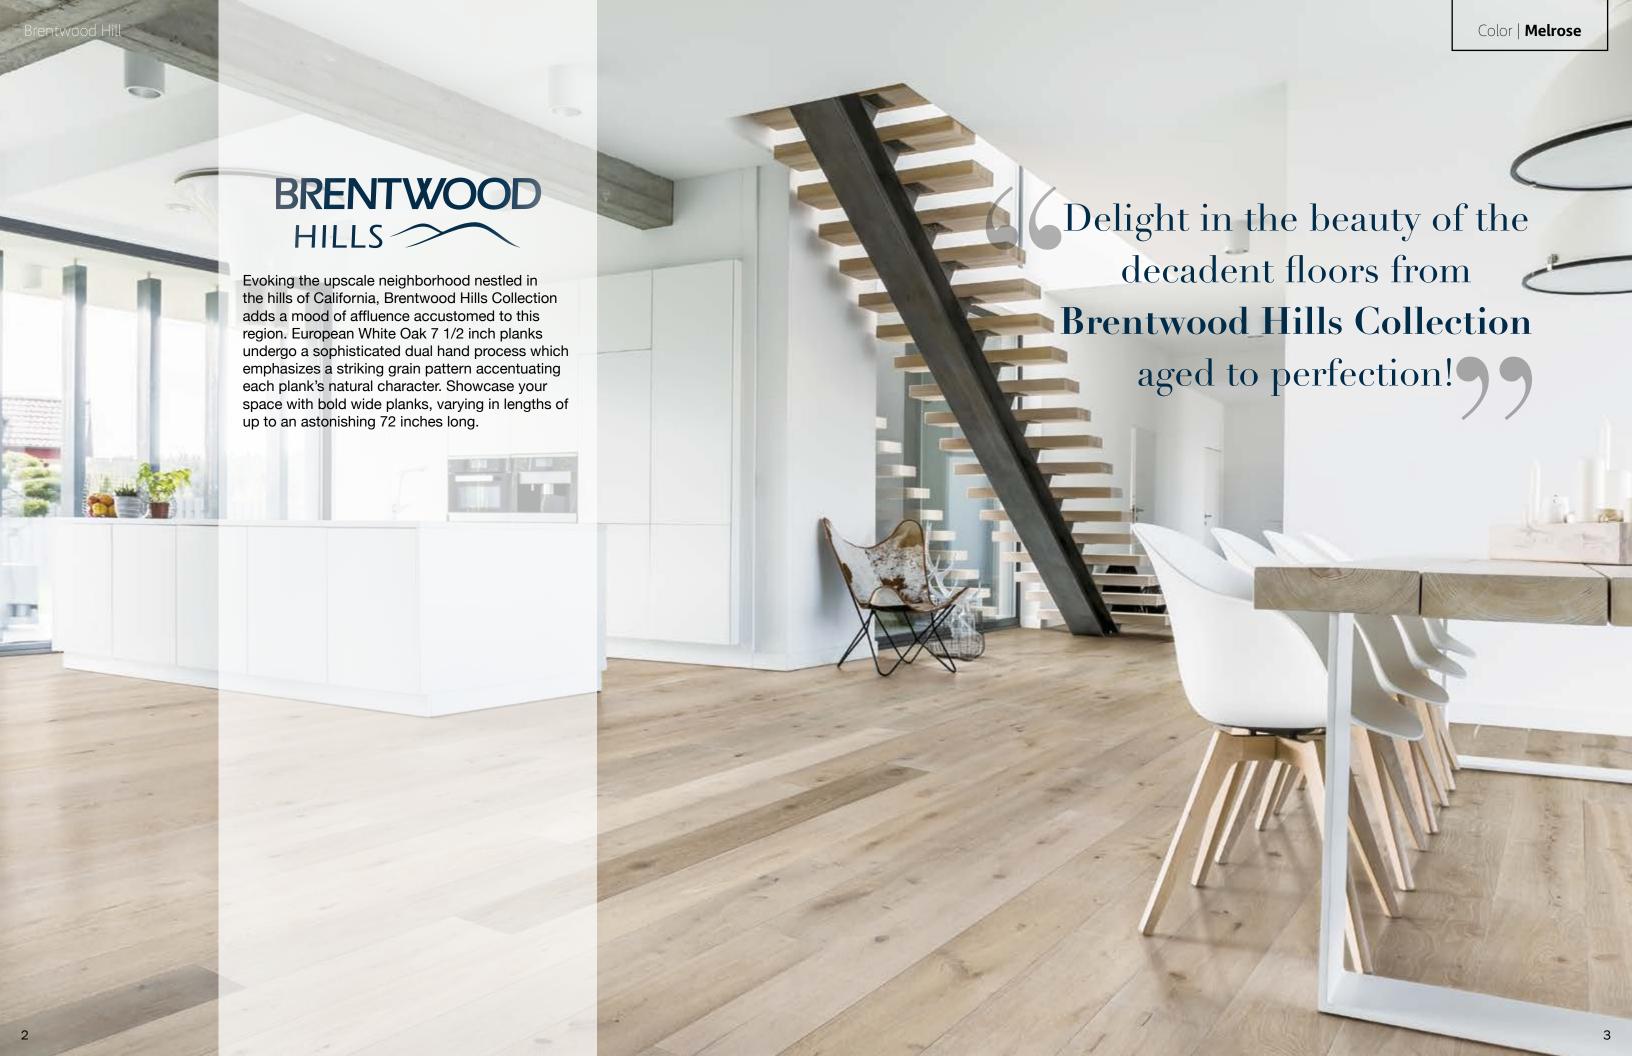

## TECHNICAL SPECIFICATIONS

**SIZE** 5/8" x 7-1/2" x 72" RL

**FINISH** High Performance Treffert Urethane

**CORE** Balanced Cross Dimensional Multi-ply

**GRADE** Character

**PROFILE** Tongue & Groove

INSTALLATION Glue | Float | Staple\* (Glue Assist)

CONSTRUCTION Engineered

**APPLICATIONS** Floor & Wall Panels

PACKAGING 23.5 sqft/ctn

## CERTIFICATIONS



















# DIFFERENCES You Can See & Feel

A subtle artistic touch has been added to enhance the inherent wood patterns. Every plank comes together to bring you a floor that looks naturally stylish.

9 coats of Treffert High Performance
Urethane Finish have been applied
to each plank to protect all this beauty. This
durable finish effectively protects your floor and
will make it look and feel like new, ev