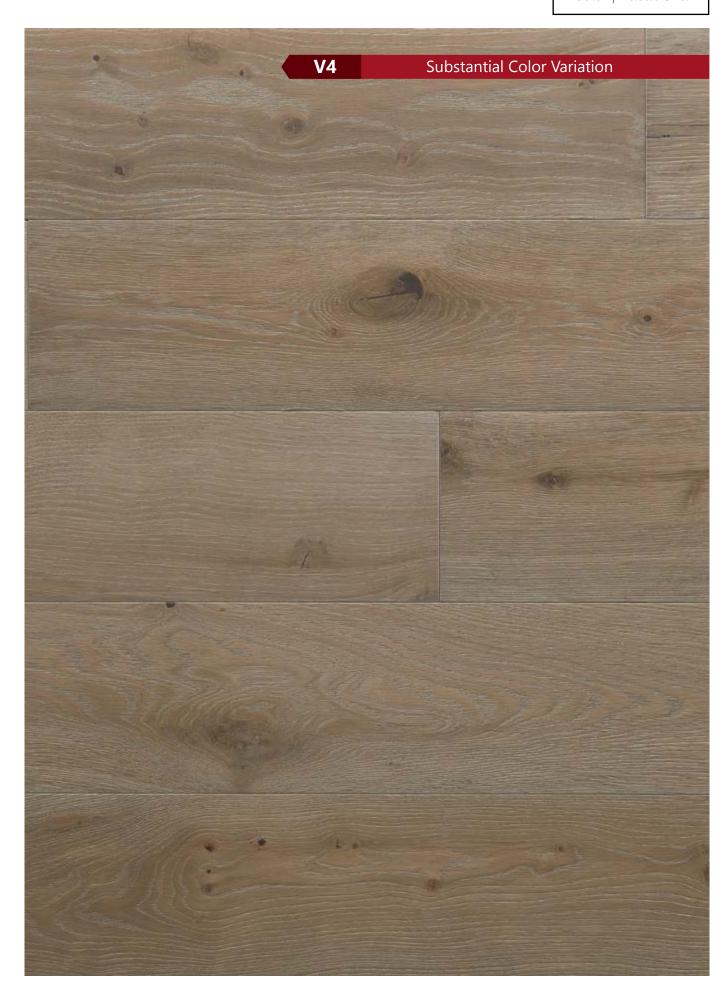

### **RICH TONE COLORS**

Selected styles are thermal treated to achieve the deep rich color visuals. Wood is a natural product and each plank will react differently to this process resulting in color variations. This kind of variation helps display the true wood characters and is one of the most desired attributes in hardwood flooring.

#### **DUAL Hand Process**

Substantial Color Variation

Every plank has been processed not once but twice by the hands of our skilled Craftsmen. Along with the thermal treatment process you get a floor that has a range of colors instead of one that is monotone. These colors are so vibrant they will bring life to any room regardless of where the floor is installed. Each style is labeled with one of the ratings below to help you select the perfect flooring that fits you design style.