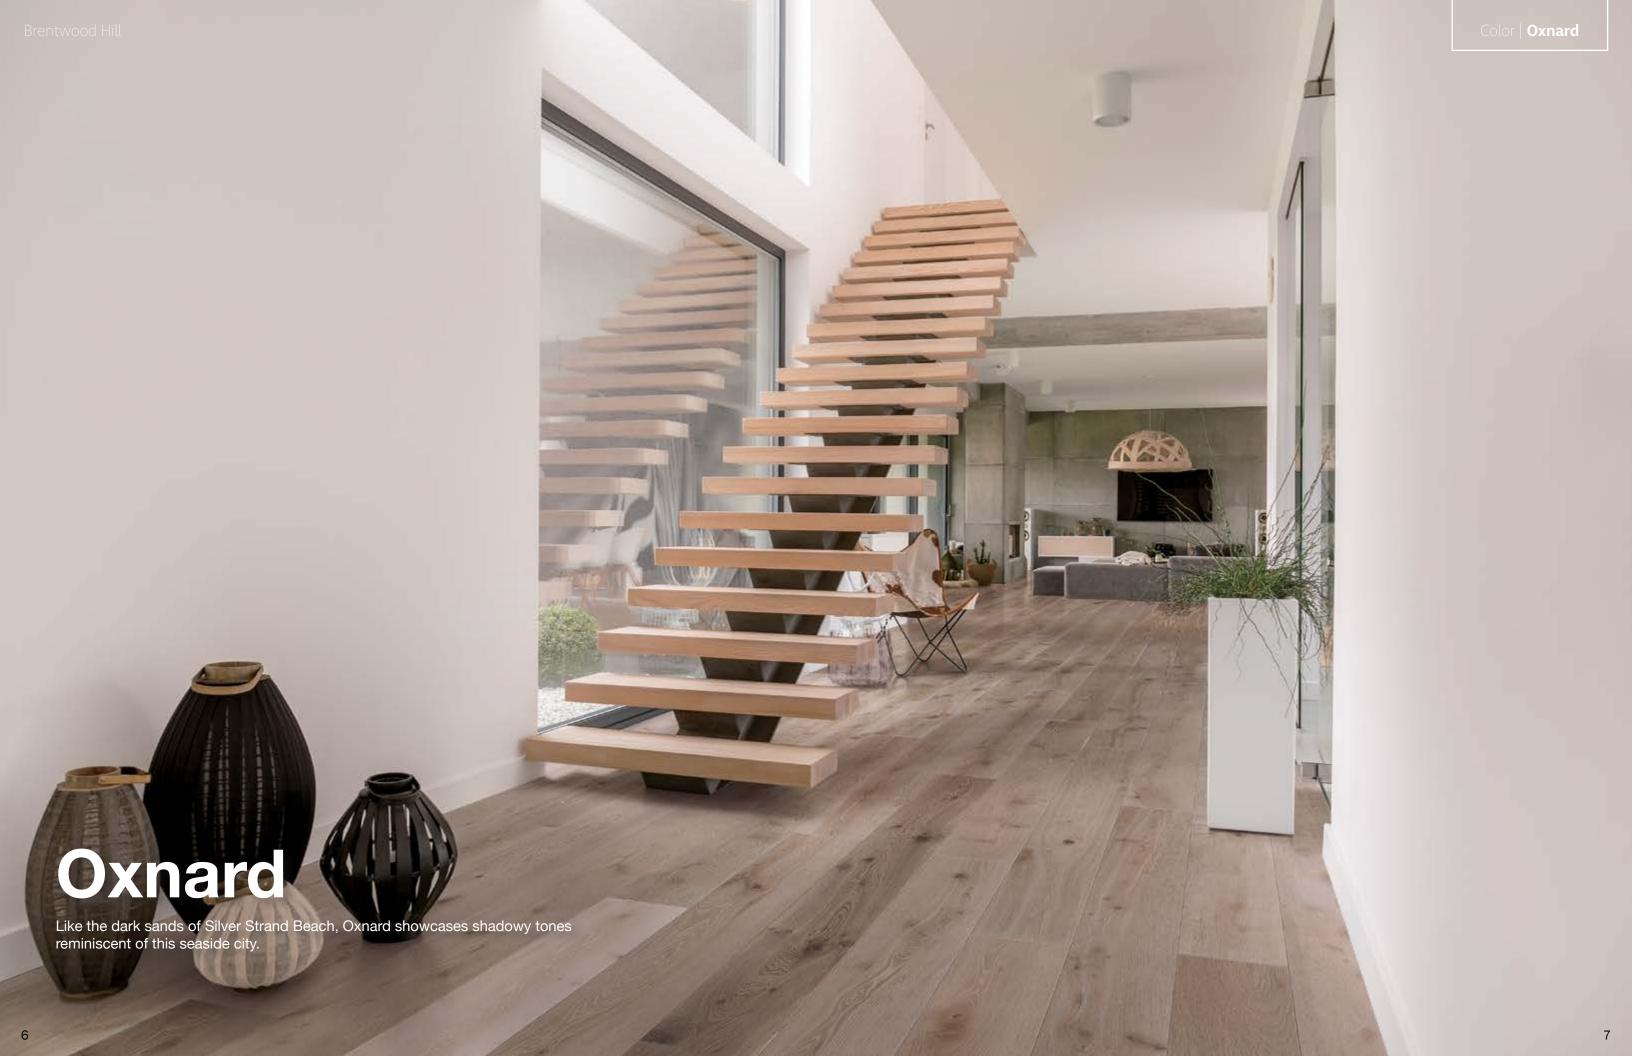

## TECHNICAL SPECIFICATIONS

**SIZE** 5/8" x 7-1/2" x 72" RL

**FINISH** High Performance Treffert Urethane

**CORE** Balanced Cross Dimensional Multi-ply

**GRADE** Character

**PROFILE** Tongue & Groove

INSTALLATION Glue | Float | Staple\* (Glue Assist)

CONSTRUCTION Engineered

**APPLICATIONS** Floor & Wall Panels

PACKAGING 23.5 sqft/ctn

## CERTIFICATIONS



















# DIFFERENCES You Can See & Feel

A subtle artistic touch has been added to enhance the inherent wood patterns. Every plank comes together to bring you a floor that looks naturally stylish.

9 coats of Treffert High Performance
Urethane Finish have been applied
to each plank to protect all this beauty. This
durable finish effectively protects your floor and
will make it look and feel like new, even a