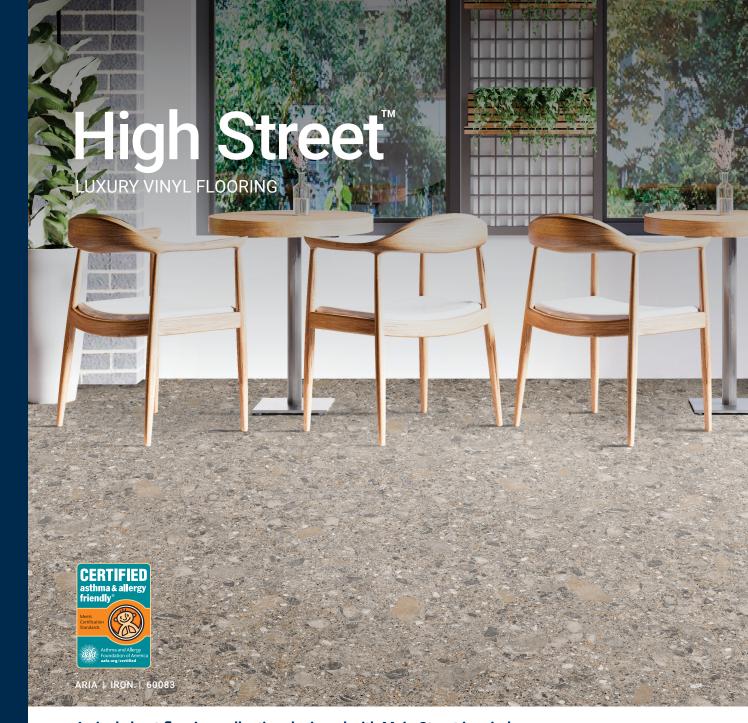

## A vinyl sheet flooring collection designed with Main Street in mind.

High Street $^{\text{m}}$  offers the best of both worlds — the durability needed for light commercial applications and the stylish designs to suit any decor.

60081 | Aria Glacie 36" x 36", Drop 18", DNR

60082 | Aria 36" x 36", Drop 18", DNR

60091 | Baxton

Limestone

36" x 72" DNR

60083 | Aria

36" x 36", Drop 18", DNR

60092 | Baxton 36" x 72" DNR

**High Street™ floors** are built to last, making it the ideal floor exclusively for Main Street customers.