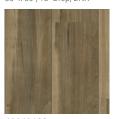

60051 | Sedwick 36" x 72" DNR

60052 | Sedwick Kobicha 36" x 72" DNR

60061 | Monroe 48" x 72", Drop 24", DNR

60062 | Monroe 48" x 72", Drop 24", DNR

60071 | Strata Cashmere 36" x 36" DNR

60072 | Strata Madras 36" x 36" DNR

60081 | Aria Glacie 36" x 36", Drop 18", DNR

60082 | Aria 36" x 36", Drop 18", DNR

60091 | Baxton

Limestone

36" x 72" DNR

60083 | Aria

36" x 36", Drop 18", DNR

60092 | Baxton 36" x 72" DNR