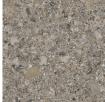

60081 | Aria Glacie 36" x 36", Drop 18", DNR

60082 | Aria 36" x 36", Drop 18", DNR

60091 | Baxton

Limestone

36" x 72" DNR

60083 | Aria

36" x 36", Drop 18", DNR

60092 | Baxton 36" x 72" DNR