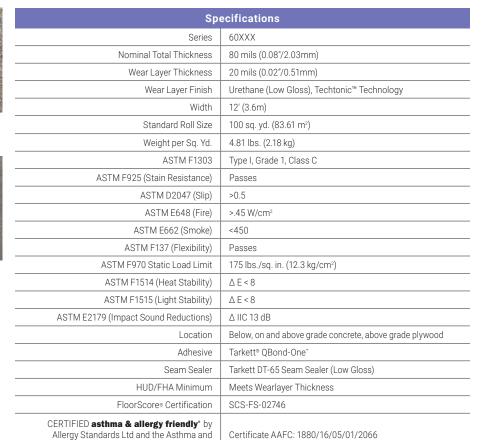

With the Technology protective coating, you'll get increased durability and better performance to keep your floor looking better and lasting longer. In controlled lab tests, High Street™ outperformed the market leader with:

- More scratch resistance
- · More stain resistance
- 25% more abrasion resistance

High Street $^{\text{m}}$  is not only functional, it's also stylish. Whether you want a modern and sleek aesthetic, a cozy and welcoming feel, or anything in between, we have options to suit any taste.