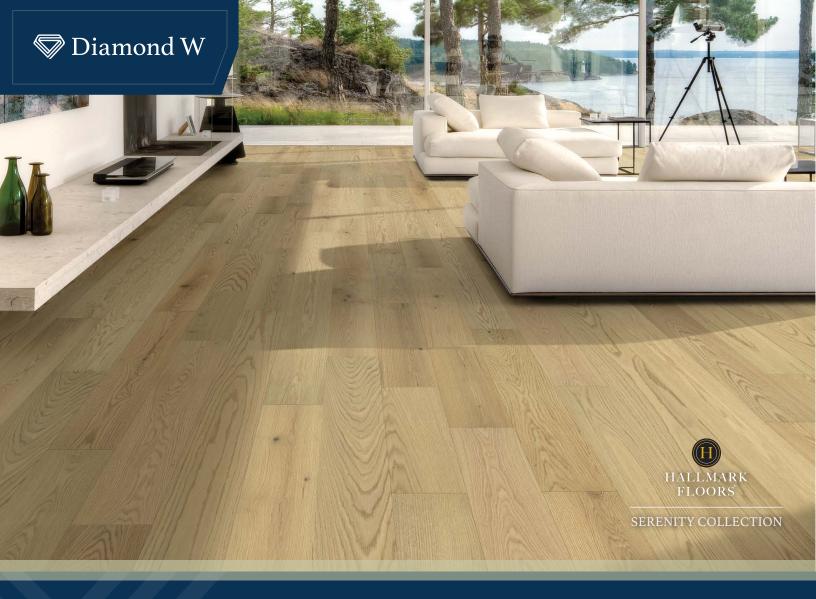

# Serenity Collection ENGINEERED HARDWOOD

Diamond W

### LIMITED LIFETIME RESIDENTIAL WARRANTY

- Clean and Clean Plus Grade North American Oak with some pronounced and nuanced color contrast is perfect for a clean, modern look
- 4mm Sawn Cut Wear Layer provides lasting durability and ability to repair or touch up if an accident occurs
- 5/8" Engineered TrueCore Centerply is Third Party Certified FSC®
- Engineered hardwood has 75% greater dimensional stability than 3/4" solid hardwood
- TrueMark® Glaze Tek finish provides durability and a long-lasting finish

- 7.5" wide x random lengths up to 7' 2" with a microbevel edge detail
- Residential warranty: limited lifetime structural and finish; Commercial: 10-year structural and 5-year finish
- Green certified and VOC neutral for healthy indoor air quality
- Trim options: Stair Nose, T-molding, Threshold, Reducer
- Installation methods: glue down, staple down, float, and can be installed over radiant heat systems