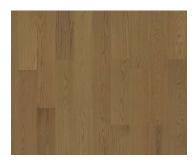

Fair SE750FAI

Tranquil SE750TRA

Wood planks with some pronounced and nuanced color contrast. CLEAN grade wood floors offer a slightly wider range of color contrast, variation, mineral streaks, closed and open knots with fill.