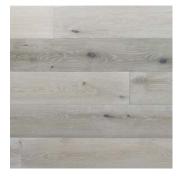

|     | European White Oak   | Grade:        | Character             |
|-----|----------------------|---------------|-----------------------|
|     | 5/8" x 7.5" x 72" RL | Treatment:    | Dual Tone Thermal     |
| er: | 3mm Sawn             | Installation: | Glue   Float   Staple |
|     | Natural Grain        |               | *(Glue assist)        |
|     | UV Cured High        | Application:  | Floor                 |
|     | Performance Urethane | Packing:      | 23.5 sf/crtn          |