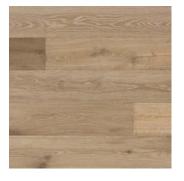

## **Brentwood Hills**

Evoking the upscale neighborhood nestled in the hills of California, Brentwood Hills Collection adds a mood of affluence accustomed to this region. European White Oak 7.5 inch planks undergo a sophisticated dual hand process which emphasizes a striking grain pattern accentuating each plank's natural character. Showcase your space with bold wide planks, varying in lengths of up to an astonishing 72 inches long.