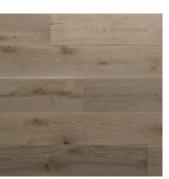

|     | European White Oak   | Grade:        | Character             |
|-----|----------------------|---------------|-----------------------|
|     | 5/8" x 7.5" x 72" RL | Treatment:    | Dual Tone Thermal     |
| er: | 3mm Sawn             | Installation: | Glue   Float   Staple |
|     | Natural Grain        |               | *(Glue assist)        |
|     | UV Cured High        | Application:  | Floor                 |
|     | Performance Urethane | Packing:      | 23.5 sf/crtn          |