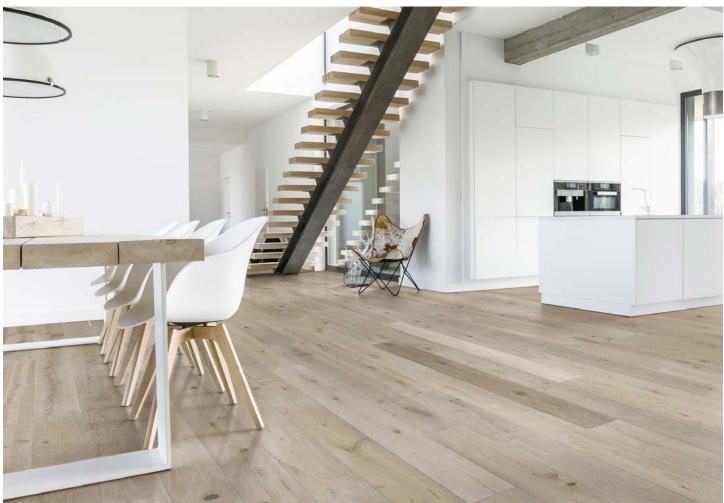

## **Brentwood Hills**

Evoking the upscale neighborhood nestled in the hills of California, Brentwood Hills Collection adds a mood of affluence accustomed to this region. European White Oak 7.5 inch planks undergo a sophisticated dual hand process which emphasizes a striking grain pattern accentuating each plank's natural character. Showcase your space with bold wide planks, varying in lengths of up to an astonishing 72 inches long.