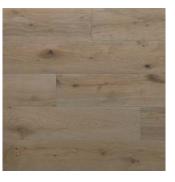

## **Brentwood Hills**

Evoking the upscale neighborhood nestled in the hills of California, Brentwood Hills Collection adds a mood of affluence accustomed to this region. European White Oak 7.5 inch planks undergo a sophisticated dual hand process which emphasizes a striking grain pattern accentuating each plank's natural character. Showcase your space with bold wide planks, varying in lengths of up to an astonishing 72 inches long.