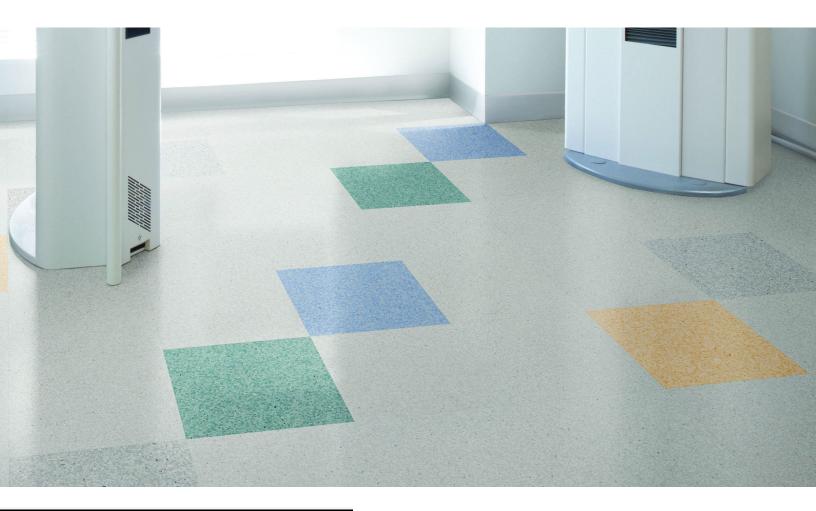

## iQ Granit SD Tile Keep control.

Keeping static away from people and equipment is a priority that we take seriously. So we engineered a homogeneous resilient flooring that is permanently static-dissipative that can maintain safety, increase productivity, and best of all – provide peace of mind for all involved. Suggested Tarkett wall base colors are indicated below with an asterisk.

800-523-6265 commercialorders@diamondw.com

GRTSD-JT 710 Full Moon WG 195 Ash WG\*

GRTSD-JT 719 Raw Ivory WB 11 Canvas WB\*

GRTSD-JT 726 Sidewalk CG 38 Pewter CG\*

Please order samples for exact product colors.