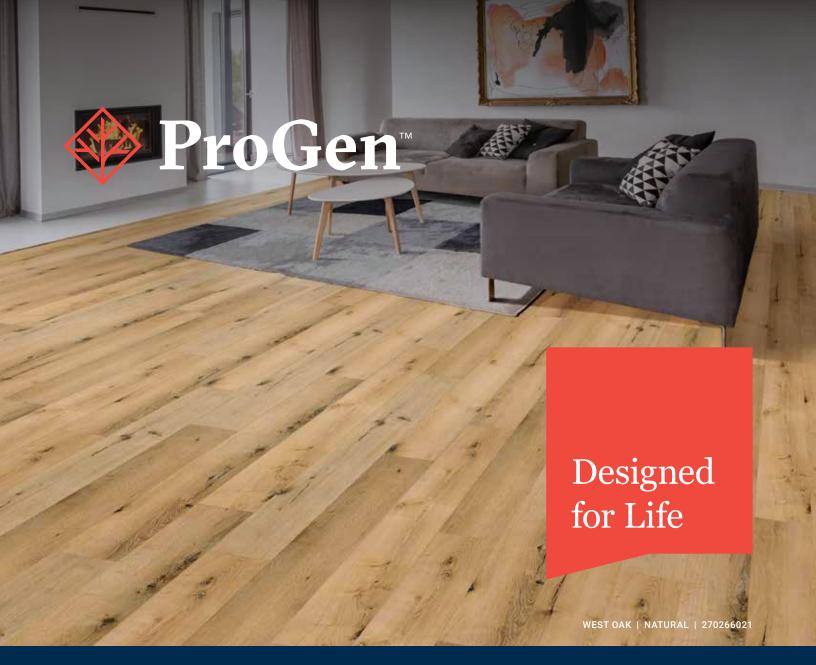

# No Acclimation Required

ProGen may be used immediately. ProGen is extremely stable and has no temperature limitations, so it's great for 3-Season rooms.

# **Rigid Core**

Waterproof

Overcomes subfloor imperfections and telegraphing, unlike traditional luxury vinyl tile.

#### **Durable**

Supports the everyday life of a busy, active household, like kids, pets, high heels and heavy furniture.

# **Easy Installation**

ProGen does not require power tools and can be simply cut with a utility knife. Its fast-locking click system provides a low-cost, low-mess installation, even over existing floors.

#### No Transitions Required

ProGen is so stable, no transitions are required between rooms or in large spaces. However, Tarkett does offer matching transitions.

## **Ouiet**

IIC rating of 68 means superior sound absorption to drastically improve overall comfort.

7" x 60"

**Rock Maple** Medio 270264012

**Pacific Madrone** 

Natural

270266019

Carmine 270264015