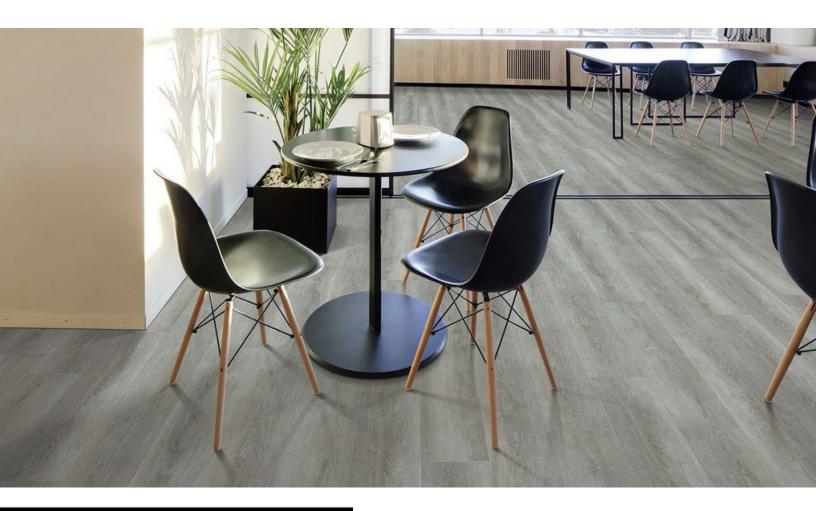

## **Matrexx Miracle**

## Exceptional styling at the right price.

This Real Touch<sup>™</sup> embossed-in-register luxury vinyl with beveled edge adds visual appeal in any setting. It boasts a 28 mil wear layer and UVcured urethane MCX<sup>™</sup> MicroCeramic reinforced resin for superior durability. Pull the space together easily by pairing Miracle with other Matrexx carpet tiles.