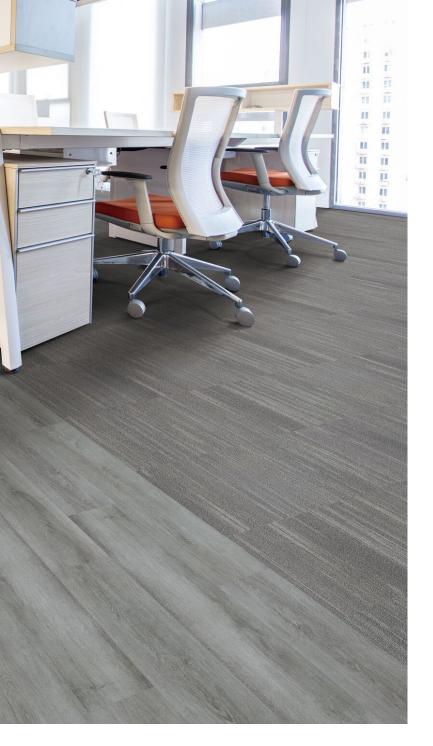

## **Matrexx Luminous**

**CARPET TILE** 

- 100% BCF solution-dyed nylon
- 19.7" x 19.7" carpet tiles
- 18 oz/yd² pile weight
- 1/12" gauge
- 5500 density
- PVC-free polyester backing with modified bitumen core
- Commercial wear, stain resistance and backing performance warranties
- Coordinates easily with Matrexx Miracle LVT
- DriTac 5900 MegaBond adhesive recommended

## **Matrexx Luminous**

Ease and elegance.

Light up the room with Luminous carpet tiles. The soft linear pattern brings subtle shades that fade in and out. Pull the entire design together easily by pairing Luminous with Matrexx Miracle LVT.