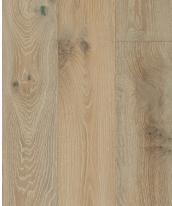

## **Specifications:**

Species: European Oak Style: Wire Brushed Grade: Character Grade Finish: **UV Cured Urethane** Multi-Ply Engineered Construction:

Face Veneer: 2 mm

Dimensions: T: 1/2" W: 7-1/2" RL up to 82.5" (80% or more long boards)

**BONAIRE** MCRE-1915

**CALAIS** MCRE-1922