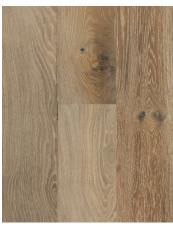

## RESORT LINE

## **Specifications:**

Species: European Oak Style: Wire Brushed Grade: Character Grade Finish: **UV Cured Urethane** Multi-Ply Engineered Construction:

Face Veneer: 2 mm

Dimensions: T: 1/2" W: 7-1/2" RL up to 82.5" (80% or more long boards)

Packing: 34.38 sqft/carton

Installation: Glue Down, Staple Down, Nail Down, Float Warranty: 50 year residential surface finish warranty 3 year commercial surface finish warranty

Lifetime structural integrity warranty



**BONAIRE** MCRE-1915







**CALAIS** MCRE-1922

## Compliancies:

FloorScore® **EPA TSCA Title VI** Carb Phase II Lacey Act

## Leed® Credits:

IE Q Credit 4.4: (1 Point) Low-Emitting Materials

- Composite Wood and Agrifiber product

IE Q Credit 4.1: (1 Point) Low-Emitting Materials

- Adhesives and Sealants



















**MUSTIQUE** MCRE1923





A Diamond W Floor Covering