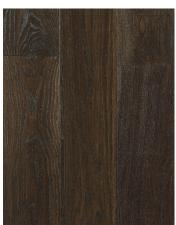

## RESORT LINE

## **Specifications:**

Species: European Oak Style: Wire Brushed Grade: Character Grade Finish: **UV Cured Urethane** Multi-Ply Engineered Construction:

Face Veneer: 2 mm

Dimensions: T: 1/2" W: 7-1/2" RL up to 82.5" (80% or more long boards)

Packing: 34.38 sqft/carton

Installation: Glue Down, Staple Down, Nail Down, Float Warranty: 50 year residential surface finish warranty 3 year commercial surface finish warranty

Lifetime structural integrity warranty



**BONAIRE** MCRE-1915







**CALAIS** MCRE-1922

## Compliancies:

FloorScore® **EPA TSCA Title VI** Carb Phase II Lacey Act

## Leed® Credits:

IE Q Credit 4.4: (1 Point) Low-Emitting Materials

- Composite Wood and Agrifiber product

IE Q Credit 4.1: (1 Point) Low-Emitting Materials

- Adhesives and Sealants



















**MUSTIQUE** MCRE1923





A Diamond W Floor Covering