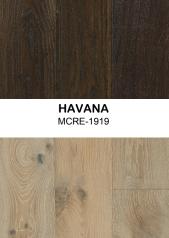

## RESORT LINE

## **Specifications:**

Species: European Oak Style: Wire Brushed Grade: Character Grade Finish: **UV Cured Urethane** Multi-Ply Engineered Construction:

Face Veneer: 2 mm

Dimensions: T: 1/2" W: 7-1/2" RL up to 82.5" (80% or more long boards)

Packing: 34.38 sqft/carton

Installation: Glue Down, Staple Down, Nail Down, Float Warranty: 50 year residential surface finish warranty 3 year commercial surface finish warranty

Lifetime structural integrity warranty



**BONAIRE** MCRE-1915







**CALAIS** MCRE-1922

## Compliancies:

FloorScore® **EPA TSCA Title VI** Carb Phase II Lacey Act

## Leed® Credits:

IE Q Credit 4.4: (1 Point) Low-Emitting Materials

- Composite Wood and Agrifiber product

IE Q Credit 4.1: (1 Point) Low-Emitting Materials

- Adhesives and Sealants



















**MUSTIQUE** MCRE1923





A Diamond W Floor Covering